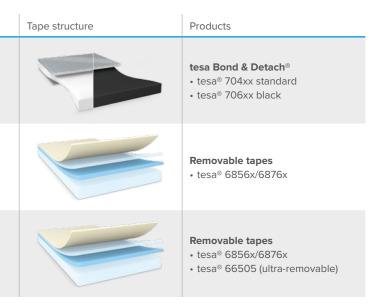

#### Temporary FPC Mounting and Processing

Application examples

#### Product group description

#### Bonding and residue-free removal

- Temporary fixation of bended FPC for transportation
- High bonding strength
- Easy removability by stretching

#### Side key FPC mounting

- Easy rework during assembly
- Reliable bonding performance

### Temporary protection of housing surface

- Suitable bonding performance
- Residue free after removal