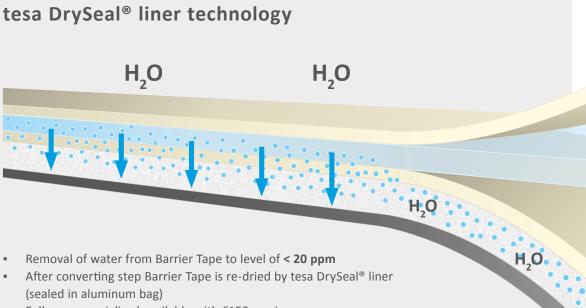

## **barriertapes** Solutions for Lateral (XY-Direction) OLED Encapsulation

great to work with

- Fully commercialized available with 6150x series
- tesa DrySeal<sup>®</sup> liner technology enables roll-to-roll processes without any drying steps