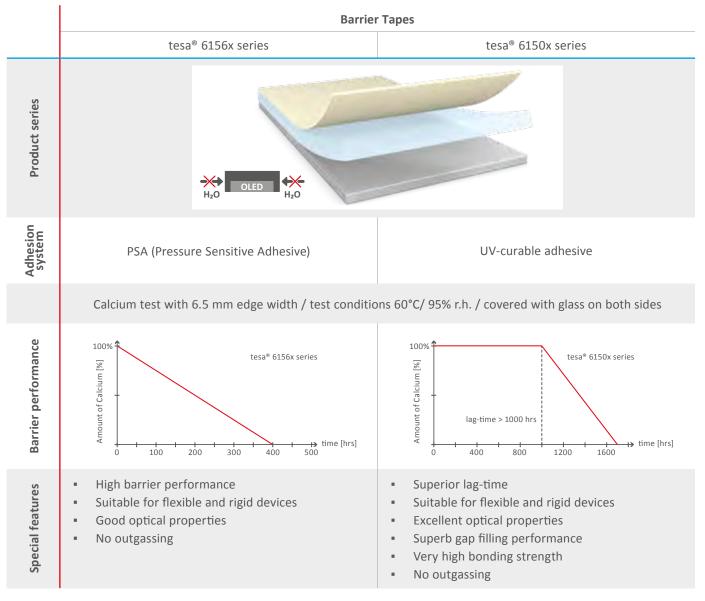

## **barriertapes** Solutions for Lateral (XY-Direction) OLED Encapsulation





great to work with



- Fully commercialized available with 6150x series
- tesa DrySeal<sup>®</sup> liner technology enables roll-to-roll processes without any drying steps

## Immediate roll-to-roll process with tesa DrySeal<sup>®</sup> liner technology possible



electronics.tesa.com

E-mail: electronics@tesa.com

tesa<sup>®</sup> products prove their impressive quality day in, day out in demanding conditions and are regularly subjected to strict controls. All technical information and data above mentioned are provided to the best of our knowledge on the basis of our practical experience. They shall be considered as average values and are not appropriate for a specification. Therefore tesa SE can make no warranties, express or implied, including, but not limited to any implied warrant