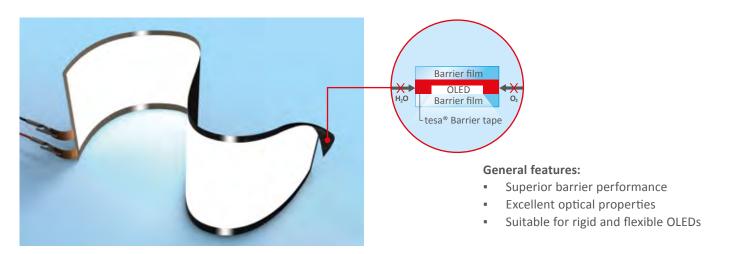

## **barriertapes** Solutions for Lateral (XY-Direction) OLED Encapsulation

great to work with

- Fully commercialized available with 6150x series
- tesa DrySeal<sup>®</sup> liner technology enables roll-to-roll processes without any drying steps