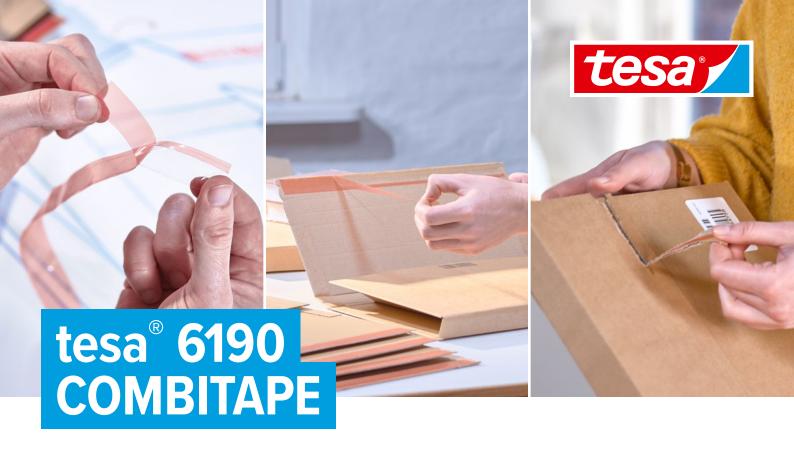

# 2-in-1 Closure & Opening Functionality

tesa® 6190 Combitape provides benefits to corrugated board producers, consumers and every touch point in between. It innovatively combines box closure tape with tear strip functionality for easy opening.

#### **Online Retailers / Fulfillment Centers**

- Easy peel and seal box closure
- Extended liner for faster liner removal
- Ensure boxes are not unintentionally opening

#### Consumers

- Frustration free opening with tear strip
- Eliminates the risk of damaging the content of the box with scissors or box cutters

tesa SE

Phone: +49 40 88899 0 tesa.com/company/locations

tesa.com