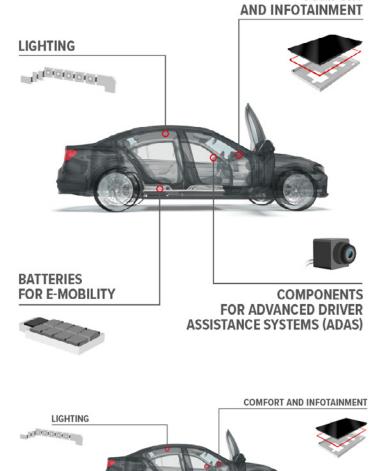

## Automotive Electronics graphic

When developing innovative adhesive tapes in the automotive electronics growth market, tesa focuses on four fields of application: comfort and infotainment, components for driver assistance systems, batteries for electric mobility, and lighting.

### Automotive Electronics graphic

When developing innovative adhesive tapes in the automotive electronics growth market, tesa focuses on four fields of application: comfort and infotainment, components for driver assistance systems, batteries for electric mobility, and lighting.