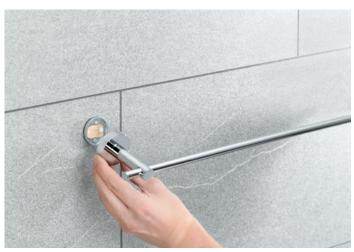

## Patented fastening technology

tesa nie wieder bohren: the patented technology which can be used to permanently affix accessories weighing as much as 20 kilograms, such as towel bars, to wall tile, glass, or natural stone – all without drilling or installing wall anchors or bolts beforehand.