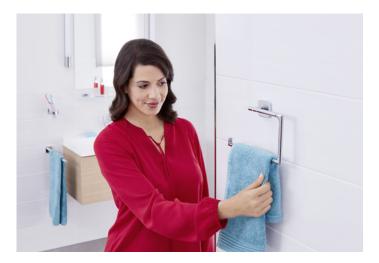

#### tesa nie wieder bohren

Self-adhesive tesa nie wieder bohren bath accessories are the perfect complement to proven tesa adhesive solutions such as Powerstrips® and the tesa® Smart Mounting System. (®tesa SE. All rights reserved)

## Patented fastening technology

tesa nie wieder bohren: the patented technology which can be used to permanently affix accessories weighing as much as 20 kilograms, such as towel bars, to wall tile, glass, or natural stone – all without drilling or installing wall anchors or bolts beforehand.