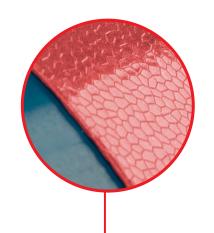

- **Unique liner structure** helps air to escape during mounting and printing
- FE-X adhesive prevents plate lifting while allowing easy plate repositioning and demounting
- **Improved product surface** ensures smooth manual tape mounting process
- High quality components deliver consistent and excellent print results