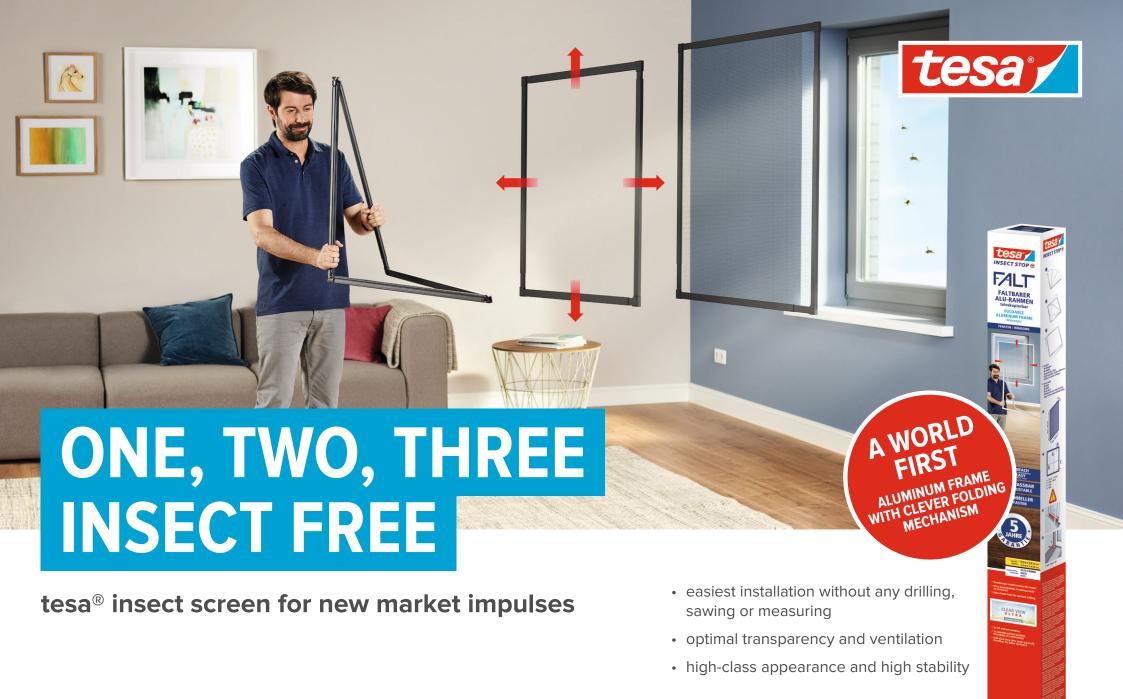

# **FOLDABLE ALUMINUM FRAME**

# The innovation for fastest installation

Installation has never been so easy: The clever folding mechanism allows a quick and simple installation that doesn't require technical skills.

# **Easy**

- · no tools necessary
- few individual parts to install
- no screws necessary

#### Quick

- · unique folding technique
- installation in a few simple steps
- quickest installation on the market

### Safe:

- installation without any technical skills or tools
- hotline support (in Germany)

## **Good result:**

- brand promise
- stability is guaranteed

1. Open

2. Unfold

3. Adjust the size