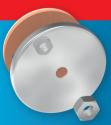

## THIS IS HOW IT WORKS: THE GROUNDBREAKING **POWER.KIT-TECHNOLOGY:**

5. Mount your object.

6. Remove the screw whenever you want.

The solution for solid surfaces – even outdoors.

Forget about drilling - with this patented technology consisting of two components:

1. The liquid adhesive for extra strong hold.

2. The air-permeable copper plate.

The copper plate contains millions of tiny copper balls that make the plate air-permeable. So after fixing the plate on the surface and filling in the liquid adhesive, the glue reacts with the air's humidity and can perfectly dry and harden all over - for an extra strong hold, even outdoors.