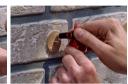

# **EASY AND QUICK TO APPLY**

Please read instruction leaflet before mounting.

1. Remove the foil.

surface.

2. Press the screw onto the cleaned 3. Fill in the liquid adhesive and let it dry for 12 hours.

4. Put on covering. Done!

5. Mount your object.

6. Remove the screw whenever you want.

The solution for solid surfaces – even outdoors.

Forget about drilling - with this patented technology consisting of two components:

1. The liquid adhesive for extra strong hold.