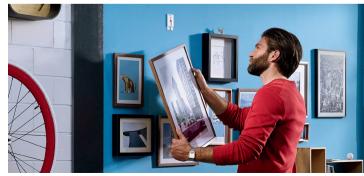

# WELCOME TO A NEW WAY OF MOUNTING!

Finally realize all your mounting ideas – without using screws or nails.

Discover great adhesive solutions – from removable adhesive nails and adhesive screws to permanent mounting tapes and glues. The tesa' Smart Mounting System offers a solution for almost every mounting task. And the best thing: for almost every surface!

# SMART SOLUTIONS -NOW EVEN FOR TEXTURED SURFACES

They are sensitive and haven't allowed mounting with adhesive solutions so far: textured surfaces. But with the tesa<sup>\*</sup> Smart Mounting System, it's finally possible to easily mount on wallpaper, plaster and many more. Give it a try!

# FOR MAXIMUM FLEXIBILITY **ON TEXTURED** SURFACES

Whatever your mounting project on textured surfaces such as wallpaper or plaster requires: just find the perfect solution for your ideas here and go for it!