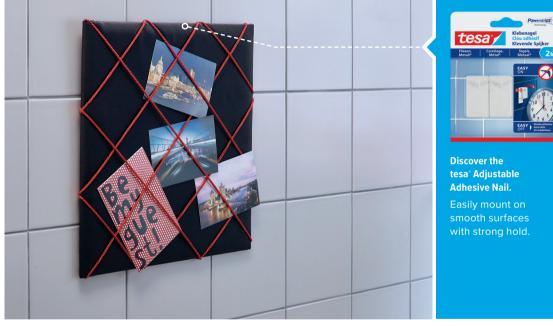

Discover the first Adjustable Adhesive Nail from tesa<sup>®</sup>.

For mounting objects with maximum flexibility.

TEXTURED

## THE tesa<sup>®</sup> ADJUSTABLE ADHESIVE NAIL: THAT'S HOW SMART A NAIL CAN BE.

### It's super simple:

After sticking it on the three-layer Powerstrip\* you can move the nailhead up or down until it's in the right position. Then just lock it with the red controller. Done!

For maximum flexibility and limitless applications. This is the new generation of mounting.