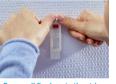

1. Press Adhesive Strip onto

the cleaned surface.

**EASY AND QUICK TO APPLY** 

Please read instruction leaflet before mounting.

3. Mount nail onto the strip

4. Press nail firmly onto the strip.

5. Adjust controller if needed. Done!

6. Remove strip whenever vou want.

6