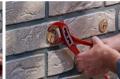

# INNOVATIVE AND RELIABLE -SMART SOLUTIONS FOR SOLID SURFACES

It's not a dream, it's true: for the first time you can mount on rough surfaces like wooden walls without using tools. Even outdoors! With little effort and strong hold – it's simply better than drilling.

# THE tesa<sup>®</sup> ADHESIVE SCREWS:

The new tesa<sup>®</sup> Adhesive Screws are easy to use and available in different shapes for different applications.

They are a reliable solution for mounting objects indoors and outdoors - especially on walls with modern insulants that allow no drilling.