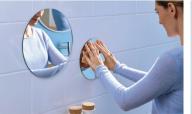

### **MOUNTING TAPE, WATER-RESISTANT**

- Available with **1.5 m** and **5 m** length
- Suitable for damp rooms like bathrooms\*
- Specially suitable for mirrors and objects up to 4 mm thickness