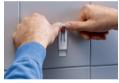

# EASY AND QUICK TO APPLY Please read instruction leaflet before mounting.

1. Clean the surface.

4. Press screw firmly onto the strip.

Stick Adhesive Strip onto the 3. Mount surface and remove foil. the str