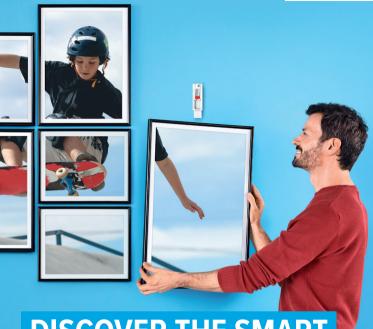

# DISCOVER THE SMART WAY OF MOUNTING

Quick, easy and reliable hold

tesa.com

# WELCOME TO A NEW WAY OF MOUNTING!

Finally realize all your mounting ideas – without using screws or nails.

Discover great adhesive solutions – from removable adhesive nails and adhesive screws to permanent mounting tapes and glues. The tesa' Smart Mounting System offers a solution for almost every mounting task. And the best thing: for almost every surface!

Quick, easy, with reliable hold No additional tools needed No expert knowledge needed