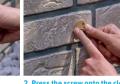

# **EASY AND QUICK TO APPLY**

Please read instruction leaflet before mounting.

1. Remove the foil.

surface.

2. Press the screw onto the cleaned 3. Fill in the liquid adhesive and let it dry for 12 hours.

4. Put on covering. Done!