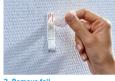

## **EASY AND QUICK TO APPLY**

Please read instruction leaflet before mounting.

1. Remove first side of the foil.

4. Press hook firmly onto the cleaned surface.

14

3. Remove second side of the foil.

6. Remove strip whenever you want.