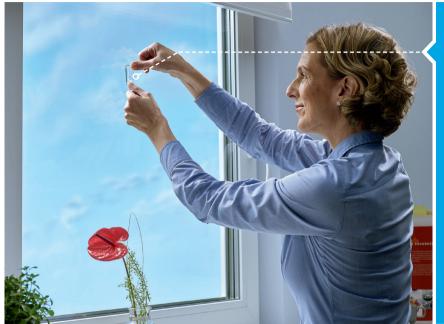

### ADJUSTABLE ADHESIVE NAILS AND SCREWS

- Available with a holding power of 1.0 kg or 2.0 kg per nail/screw\*
- Height adjustable for straight alignment
- Perfect for mounting pictures and decorative objects
- Best used to align several pictures next to each other
- Reusable with a new strip

# THE tesa® ADJUSTABLE ADHESIVE SCREW:

For the perfect mounting of objects with a predrilled fixation hole – for example a shadowbox or many pinboards – the Adjustable Adhesive Screw offers you a great and flexible solution.

Just adjust to the height you want, hang up the object and lock it with the screw's nut.