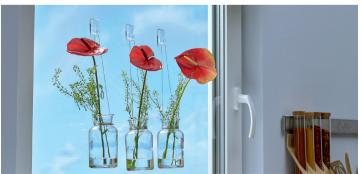

# GREAT ON TRANSPARENT SURFACES – SMART ADHESIVE SOLUTIONS

Now decorating on transparent surfaces like glass or plastics is brilliantly easy: with great solutions for nearly invisible mounting of decorative objects of different size and weight like pictures, cards or festoons.

Discover the transparent tesa<sup>®</sup> Adhesive Hook.

Easily mount on transparent surfaces: with strong hold and nearly invisible.

# THE SMART SOLUTION FOR NEARLY INVISIBLE MOUNTING

Whatever your decoration or mounting project on transparent surfaces like glass, acrylic glass or transparent plastic requires: just find the perfect solution for your ideas here and go for it!