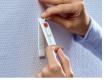

1. Press Adhesive Strip onto

the cleaned surface.

**EASY AND QUICK TO APPLY** 

Please read instruction leaflet before mounting.

3. Mount nail onto the strip

4. Press nail firmly onto the strip.

5. Adjust controller if needed. Done!

6. Remove strip whenever vou want.

6