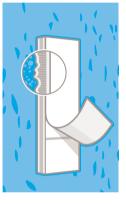

### What's new about it?

The three-laver structure! With one adhesive layer for the smooth holding device, a special adhesive layer for the textured wall and a foam layer in the middle. The foam layer makes the strip more flexible. By compensating the wall's uneven spots, it supports the adhesive to maximize the bonding area. The special adhesive layer for the wall is a more "liquid" one. It better flows into the very small unevennesses like pores and therefore also enlargens the bonding area for a strong holding power. All Adhesive Strips with tesa Powerstrips<sup>®</sup> Technology are easy to remove without a trace by pulling them off.

## THE tesa<sup>®</sup> ADJUSTABLE ADHESIVE NAIL: THAT'S HOW SMART A NAIL CAN BE.

### It's super simple:

After sticking it on the three-layer Powerstrip\* you can move the nailhead up or down until it's in the right position. Then just lock it with the red controller. Done!

For maximum flexibility and limitless applications. This is the new generation of mounting.