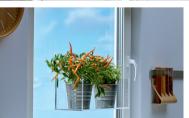

# GREAT ON TRANSPARENT SURFACES – SMART ADHESIVE SOLUTIONS

Now decorating on transparent surfaces like glass or plastics is brilliantly easy: with great solutions for nearly invisible mounting of decorative objects of different size and weight like pictures, cards or festoons.

Discover the transparent tesa<sup>®</sup> Adhesive Hook.

Easily mount on transparent surfaces: with strong hold and nearly invisible.