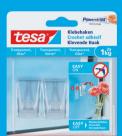

Discover the transparent tesa<sup>®</sup> Adhesive Hook.

Easily mount on transparent surfaces: with strong hold and nearly invisible.