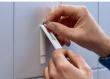

1. Press Adhesive Strip onto

the cleaned surface.

**EASY AND QUICK TO APPLY** 

Please read instruction leaflet before mounting.

3. Mount nail onto the strip

4. Press nail firmly onto the strip.

5. Adjust controller if needed. Done!