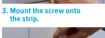

1. Press Adhesive Strip onto

the cleaned surface.

**EASY AND QUICK TO APPLY** 

Please read instruction leaflet before mounting.

3. Mount nail onto the strip

4. Press nail firmly onto the strip.

5. Adjust controller if needed. Done!