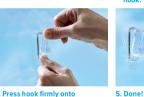

## **EASY AND QUICK TO APPLY**

Please read instruction leaflet before mounting.

1. Remove first side of the foil.

4. Press hook firmly onto the cleaned surface.

14

3. Remove second side of the foil.

6. Remove strip whenever you want.