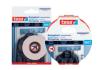

# THE tesa® ADJUSTABLE ADHESIVE SCREW:

For the perfect mounting of objects with a predrilled fixation hole – for example a shadowbox or many pinboards – the Adjustable Adhesive Screw offers you a great and flexible solution.

Just adjust to the height you want, hang up the object and lock it with the screw's nut.

# EASY AND QUICK TO APPLY Please read instruction leaflet before mounting.

1. Clean the surface.

4. Press screw firmly onto the strip.

Stick Adhesive Strip onto the 3. Mount surface and remove foil. the str

6. Remove strip and screw whenever you want.

5. Adjust. Done!