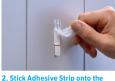

# EASY AND QUICK TO APPLY Please read instruction leaflet before mounting.

1. Clean the surface.

4. Press screw firmly onto the strip.

Stick Adhesive Strip onto the 3. Mount surface and remove foil. the str