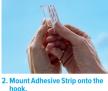

## **EASY AND QUICK TO APPLY**

Please read instruction leaflet before mounting.

1. Remove first side of the foil.

4. Press hook firmly onto the cleaned surface.

14

3. Remove second side of the foil.

6. Remove strip whenever you want.