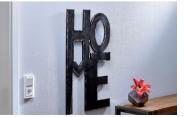

hold No additional tools needed No expert knowledge needed









## THE RIGHT SOLUTION FOR YOUR PROJECTS

| Textured surfaces       |
|-------------------------|
| e.g. wallpaper, plaster |

04

**Transparent surfaces** e.g. glass, acrylic glass, transparent plastic

16

22

10



**Solid surfaces** e.g. tiles, concrete, stone

Smooth surfaces

e.g. tiles, veneer, plastic



# SMART SOLUTIONS -NOW EVEN FOR TEXTURED SURFACES

They are sensitive and haven't allowed mounting with adhesive solutions so far: textured surfaces. But with the tesa<sup>\*</sup> Smart Mounting System, it's finally possible to easily mount on wallpaper, plaster and many more. Give it a try!





Discover the first Adjustable Adhesive Nail from tesa<sup>®</sup>.

For mounting objects with maximum flexibility.







TEXTURED

## **FINALLY MOUNT ON TEXTURED SURFACES!** WITH THE ADVANCED THREE-LAYER tesa Powerstrips® **TECHNOLOGY:**

### What's new about it?

The three-laver structure! With one adhesive layer for the smooth holding device, a special adhesive layer for the textured wall and a foam layer in the middle. The foam layer makes the strip more flexible. By compensating the wall's uneven spots, it supports the adhesive to maximize the bonding area. The special adhesive layer for the wall is a more "liquid" one. It better flows into the very small unevennesses like pores and therefore also enlargens the bonding area for a strong holding power. All Adhesive Strips with tesa Powerstrips<sup>®</sup> Technology are easy to remove without a trace by pulling them off.



## THE tesa<sup>®</sup> ADJUS