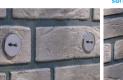

5. Mount your object.

6. Remove the screw whenever you want.

The solution for solid surfaces – even outdoors.

Forget about drilling - with this patented technology consisting of two components:

1. The liquid adhesive for extra strong hold.