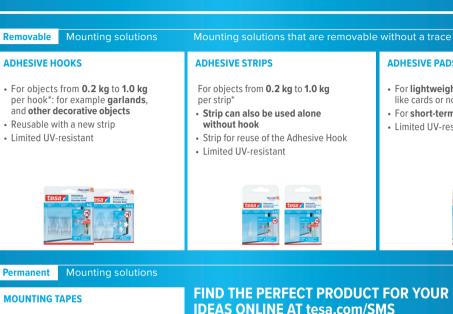

#### Removable Mounting solutions

### **ADHESIVE STRIPS**

- Available with a holding power of 0.5 kg or 1.0 kg per strip\*
- Strip only for reuse of the Adhesive Nails for textured surfaces like wallpaper and plaster

Mounting solutions

### ADHESIVE PADS

- · For lightweight objects like cards or notes\*
- For short-term applications
- Limited UV-resistant