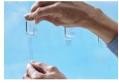

## **EASY AND QUICK TO APPLY**

Please read instruction leaflet before mounting.

1. Remove first side of the foil.

4. Press hook firmly onto the cleaned surface.

14

3. Remove second side of the foil.

6. Remove strip whenever you want.