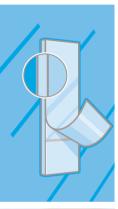

Discover the transparent tesa<sup>®</sup> Adhesive Hook.

Easily mount on transparent surfaces: with strong hold and nearly invisible.