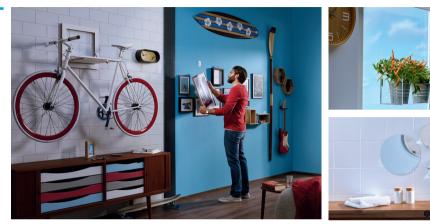

# DISCOVER THE SMART WAY OF MOUNTING

Quick, easy and reliable hold

tesa.com

# WELCOME TO A NEW WAY OF MOUNTING!

Finally realize all your mounting ideas – without using screws or nails.

Discover great adhesive solutions – from removable adhesive nails and adhesive screws to permanent mounting tapes and glues. The tesa' Smart Mounting System offers a solution for almost every mounting task. And the best thing: for almost every surface!

# GO CREATE! GREAT IDEAS FOR YOUR HOME

FIND MORE INSPIRING IDEAS ON tesa.com