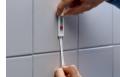

# EASY AND QUICK TO APPLY Please read instruction leaflet before mounting.

1. Clean the surface.

4. Press screw firmly onto the strip.

Stick Adhesive Strip onto the 3. Mount surface and remove foil. the str