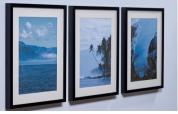

# SMART ADHESIVE SOLUTIONS FOR SMOOTH SURFACES

Whether on tiles in the kitchen or in the bathroom: with our innovative products, you can mount so much more – with a self-adhesive solution instead of drilling or hammering. Now even non-flat-backed objects like for example wall clocks, key boxes, spice racks or pinboards. Reliable hold can be that easy!

# DISCOVER WHAT'S POSSIBLE **ON SMOOTH SURFACES**

Whatever your mounting project on smooth surfaces like tiles, veneer or plastic requires: just find the perfect solution for your ideas here and go for it!