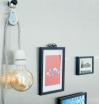

# SMART SOLUTIONS -NOW EVEN FOR TEXTURED SURFACES

They are sensitive and haven't allowed mounting with adhesive solutions so far: textured surfaces. But with the tesa<sup>\*</sup> Smart Mounting System, it's finally possible to easily mount on wallpaper, plaster and many more. Give it a try!

# FOR MAXIMUM FLEXIBILITY **ON TEXTURED** SURFACES

Whatever your mounting project on textured surfaces such as wallpaper or plaster requires: just find the perfect solution for your ideas here and go for it!