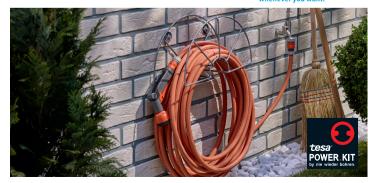

# INNOVATIVE AND RELIABLE -SMART SOLUTIONS FOR SOLID SURFACES

It's not a dream, it's true: for the first time you can mount on rough surfaces like wooden walls without using tools. Even outdoors! With little effort and strong hold – it's simply better than drilling.

Discover the tesa<sup>®</sup> Adhesive Screws.

The perfect solution for mounting objects indoors and outdoors.

# HANDY **SOLUTIONS** FOR MOUNTING **EVEN OUTDOORS**

Whatever your mounting project on solid surfaces like tiles, concrete and stone requires: just find the perfect solution for your ideas here and go for it!