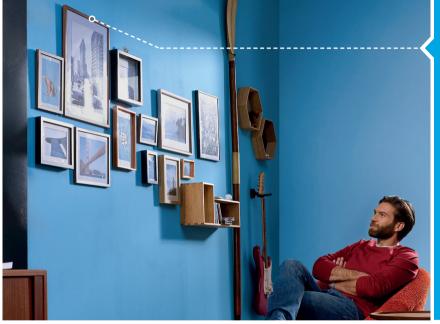

# DISCOVER THE SMART WAY OF MOUNTING

Quick, easy and reliable hold

tesa.com

# WELCOME TO A NEW WAY OF MOUNTING!

Finally realize all your mounting ideas – without using screws or nails.

Discover great adhesive solutions – from removable adhesive nails and adhesive screws to permanent mounting tapes and glues. The tesa' Smart Mounting System offers a solution for almost every mounting task. And the best thing: for almost every surface!

# GO CREATE! GREAT IDEAS FOR YOUR HOME

FIND MORE INSPIRING IDEAS ON tesa.com