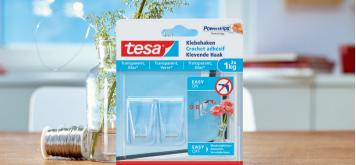

Discover the transparent tesa<sup>®</sup> Adhesive Hook.

Easily mount on transparent surfaces: with strong hold and nearly invisible.