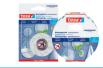

### ADHESIVE SCREW TRIANGLE

- · Available with a holding power of 2.5 kg, 5 kg or 10 kg per screw\*
- Alignable to invisibly hide behind the object
- Removable from firm surfaces
- Suitable for indoor and outdoor use

### ADHESIVE SCREW RECTANGULAR

- · Available with a holding power of 2.5 kg, 5 kg or 10 kg per screw\*
- Alignable to invisibly hide behind the object
- Removable from firm surfaces
- Suitable for indoor and outdoor use

### **ADHESIVE SCREW ROUND**

- · Available with a holding power of 2.5 kg, 5 kg or 10 kg per screw\*
- With design cover for visible applications
- Removable from firm surfaces
- Suitable for indoor and outdoor use