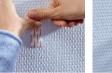

1. Press Adhesive Strip onto

the cleaned surface.

**EASY AND QUICK TO APPLY** 

Please read instruction leaflet before mounting.

3. Mount nail onto the strip

4. Press nail firmly onto the strip.

5. Adjust controller if needed. Done!