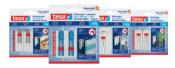

## THE tesa<sup>®</sup> ADJUSTABLE ADHESIVE NAIL: THAT'S HOW SMART A NAIL CAN BE.

### It's super simple:

After sticking it on the three-layer Powerstrip\* you can move the nailhead up or down until it's in the right position. Then just lock it with the red controller. Done!

For maximum flexibility and limitless applications. This is the new generation of mounting.

1. Press Adhesive Strip onto

the cleaned surface.

**EASY AND QUICK TO APPLY** 

Please read instruction leaflet before mounting.

3. Mount nail onto the strip

4. Press nail firmly onto the strip.

5. Adjust controller if needed. Done!

6. Remove strip whenever vou want.

6