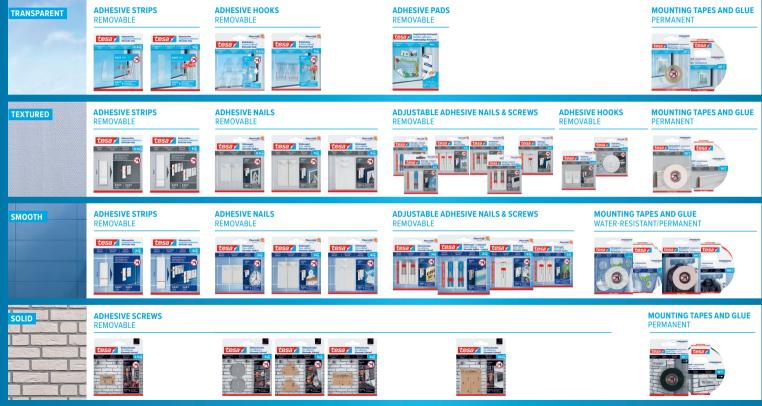

## THE RIGHT SOLUTION FOR YOUR PROJECTS

| Textured surfaces       |
|-------------------------|
| e.g. wallpaper, plaster |

04

**Transparent surfaces** e.g. glass, acrylic glass, transparent plastic

16

22

10

**Solid surfaces** e.g. tiles, concrete, stone

Smooth surfaces

e.g. tiles, veneer, plastic

#### Removable Mounting solutions

### **ADHESIVE STRIPS**

- Available with a holding power of 0.5 kg or 1.0 kg per strip\*
- Strip only for reuse of the Adhesive Nails for textured surfaces like wallpaper and plaster

Mounting solutions

### ADHESIVE NAILS

**DECO & CEILING** 

0.5 kg

- Available with a holding power of 0.5 kg. 1.0 kg or 2.0 kg per nail\*
- Perfect for mounting pictures and decorative objects
- Reusable with a new strip

Available with a holding power of up to

### ADJUSTABLE ADHESIVE NAILS AND SCREWS

- Available with a holding power of 1.0 kg or 2.0 kg per nail/screw\*
- Height adjustable for straight alignment
- Perfect for mounting pictures and decorative objects
- Best used to align several pictures next to each other
- Reusable with a new strip

#### Mounting solutions Permanent

### **MOUNTING TAPES**

- Available with 1.5 m and 5 m length
- Holds up to 10 kg/m\*\*
- For textured and sensitive surfaces like wallpaper or plaster indoors

next to each other Reusable with

Best used to align

Mounting solutions that are removable without a trace

### **ADHESIVE NAILS**

- Available with a holding power of 2 kg, 3 kg or 4 kg per nail\*
- Reusable with a new strip
- For hanging decorative objects and kitchen utensils on smooth and solid surfaces like tiles and metal

### ADJUSTABLE ADHESIVE NAILS AND SCREWS

- Available with a holding power of 3 kg or 4 kg per nail/screw\*
- Height adjustable for straight alignment of objects
- Reusable with a new strip
- For hanging and aligning objects like kitchen utensils on smooth and solid surfaces like tiles and metal

### ADHESIVE STRIPS

- Available with a holding power of 2 kg or 3 kg per strip\*
- Strip can also be used alone without a nail
- Strip for reuse of the Adhesive Nail for tiles and metal

### **MOUNTING TAPE**

- Available with **1.5 m** and **5 m** length
- Holds up to 100 kg/m\*\*

### **MOUNTING TAPE, WATER-RESISTANT**

- Available with **1.5 m** and **5 m** length
- Suitable for damp rooms like bathrooms\*
- Specially suitable for mirrors and objects up to 4 mm thickness

### ADHESIVE SCREW TRIANGLE

- · Available with a holding power of 2.5 kg, 5 kg or 10 kg per screw\*
- Alignable to invisibly hide behind the object
- Removable from firm surfaces
- Suitable for indoor and outdoor use

### ADHESIVE SCREW RECTANGULAR

- · Available with a holding power of 2.5 kg, 5 kg or 10 kg per screw\*
- Alignable to invisibly hide behind the object
- Removable from firm surfaces
- Suitable for indoor and outdoor use

### **ADHESIVE SCREW ROUND**

- · Available with a holding power of 2.5 kg, 5 kg or 10 kg per screw\*
- With design cover for visible applications
- Removable from firm surfaces
- Suitable for indoor and outdoor use

### **MOUNTING TAPES**

- Available with 1.5 m and 5 m length
- Holds up to 10 kg/m\*\*
- Ideal for outdoor applications\*