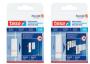

### ADHESIVE NAILS

**DECO & CEILING** 

0.5 kg

- Available with a holding power of 0.5 kg. 1.0 kg or 2.0 kg per nail\*
- Perfect for mounting pictures and decorative objects
- Reusable with a new strip

Available with a holding power of up to

Perfect for mounting decorative items

like mobiles, garlands or light chains

Reusable with a new strip

### ADJUSTABLE ADHESIVE NAILS AND SCREWS

- Available with a holding power of 1.0 kg or 2.0 kg per nail/screw\*
- Height adjustable for straight alignment
- Perfect for mounting pictures and decorative objects
- Best used to align several pictures next to each other
- Reusable with a new strip