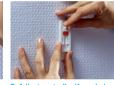

1. Press Adhesive Strip onto

the cleaned surface.

**EASY AND QUICK TO APPLY** 

Please read instruction leaflet before mounting.

3. Mount nail onto the strip

4. Press nail firmly onto the strip.

5. Adjust controller if needed. Done!

6. Remove strip whenever vou want.

6