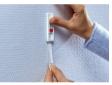

1. Press Adhesive Strip onto

the cleaned surface.

**EASY AND QUICK TO APPLY** 

Please read instruction leaflet before mounting.

3. Mount nail onto the strip

4. Press nail firmly onto the strip.

5. Adjust controller if needed. Done!

6. Remove strip whenever vou want.

6