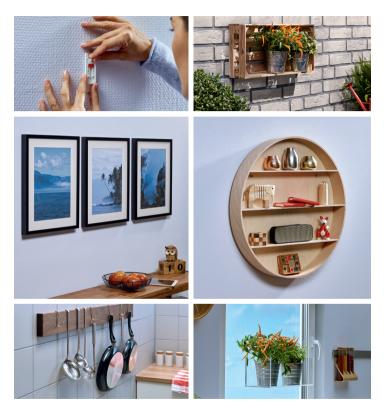

Available with a holding power of 2.5 kg, 5 kg or 10 kg per screw\*
- Alignable to invisibly hide behind the object
- Removable from firm surfaces
- Suitable for indoor and outdoor use



### **ADHESIVE SCREW ROUND**

- · Available with a holding power of 2.5 kg, 5 kg or 10 kg per screw\*
- With design cover for visible applications
- Removable from firm surfaces
- Suitable for indoor and outdoor use





#### Mounting solutions Permanent

### **MOUNTING TAPES**

- Available with 1.5 m and 5 m length
- Holds up to 10 kg/m\*\*
- Ideal for outdoor applications\*



## FIND THE PERFECT PRODUCT FOR YOUR MOUNTING **IDEAS ONLINE AT tesa.com/SMS**

# GO CREATE! GREAT IDEAS FOR YOUR HOME



FIND MORE INSPIRING IDEAS ON tesa.com













# FIND THE PERFECT PRODUCT FOR YOUR MOUNTING IDEAS







tesa SE Hugo-Kirchberg-Strasse 1 T: +49 (0)40 88899 - 0 22848 Nordestedt Germany

**F:** +49 (0)40 88899 - 6060

E: info@tesa.de W: www.tesa.de

tesa.com