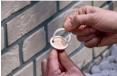

# **EASY AND QUICK TO APPLY**

Please read instruction leaflet before mounting.

1. Remove the foil.

surface.

2. Press the screw onto the cleaned 3. Fill in the liquid adhesive and let it dry for 12 hours.

4. Put on covering. Done!