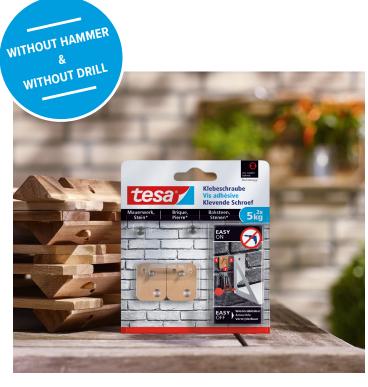

A reliable and removable alternative for wallpaper or plaster.

tesa® Rectangular Adhesive Screw for brickwork and stone (5kg)

Safe hold on brickwork and stone – without using a drill.

tesa® Adhesive Nail for tiles and metal (2kg)