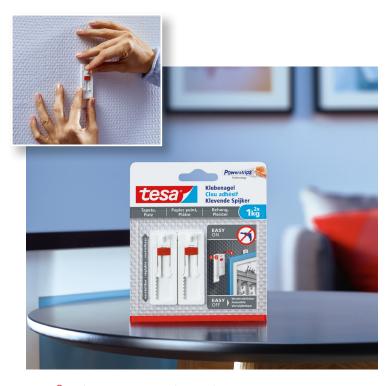

## tesa® Smart Mounting System

Norderstedt, January 2017

tesa SE 22839 Norderstedt Fon +49 (0)40-88 8 99-73 84 Fax +49 (0)40 88 8 99-18 73 84

tesa® Adjustable Adhesive Nail for wallpaper and plaster (1kg)

A reliable and removable alternative for wallpaper or plaster.

tesa® Rectangular Adhesive Screw for brickwork and stone (5kg)

Safe hold on brickwork and stone – without using a drill.

tesa® Adhesive Nail for tiles and metal (2kg)