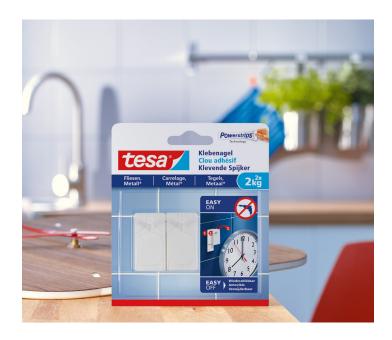

A reliable and removable alternative for wallpaper or plaster.

tesa® Rectangular Adhesive Screw for brickwork and stone (5kg)

Safe hold on brickwork and stone – without using a drill.

tesa® Adhesive Nail for tiles and metal (2kg)

Safe and quick mounting on smooth surfaces, such as tiles or metal.