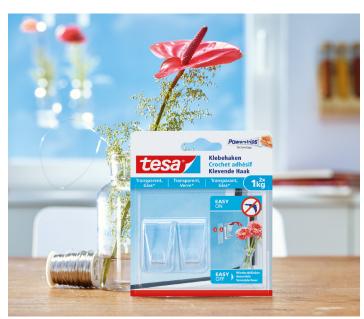

## tesa® Adhesive Hook for transparent surfaces and glass (1kg)

Mounts light-weight objects almost invisibly on glass and transparent surfaces.