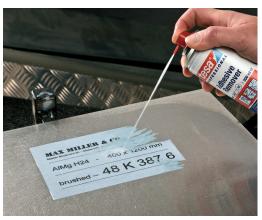

## tesa® Adhesive Remover 60042

A spray for easy removal of glue residue from plastic parts, glass and metal surfaces. Reliably removes residues from labels and most adhesive tapes as well as grease, tar, resins and other stains.

# Features and Benefits:

- Evaporates without leaving residue leaving a pleasant odor.
- Reliable removal of glue residues
- Easy removal of labels
- Free from silicone and chlorinated
- Based on aliphatic hydrocarbons and limonene.