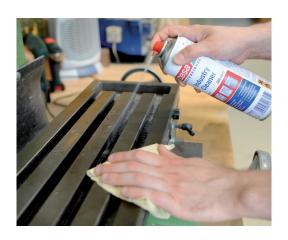

## tesa® Adhesive Remover 60042

A spray for easy removal of glue residue from plastic parts, glass and metal surfaces. Reliably removes residues from labels and most adhesive tapes as well as grease, tar, resins and other stains.

# Features and Benefits:

- Evaporates without leaving residue leaving a pleasant odor.
- Reliable removal of glue residues
- Easy removal of labels
- Free from silicone and chlorinated
- Based on aliphatic hydrocarbons and limonene.