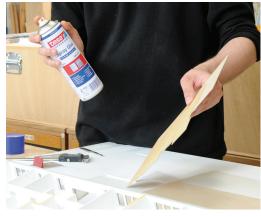

# **BONDING AT THE PUSH OF A BUTTON:** tesa® **SPRAY GLUES**

tesa® Spray Glues can be used on a wide range of different materials for every mounting task.

Whenever you need to mount large areas, tesa® Spray Glues will bond reliably, cleanly and quickly. Using additional equipment such as brushes or airguns is unnecessary for cleaning these tools.

tesa® Spray Glues help make your processes safer and more efficient. We are your competent partner for applying and handling of adhesive products.

tesa® Spray Glue Permanent 60021

Very versatile glue for general purpose bonding materials such as paper, cardboard, felt, fabric, film, wood, leather, polystyrene and many different plastics.