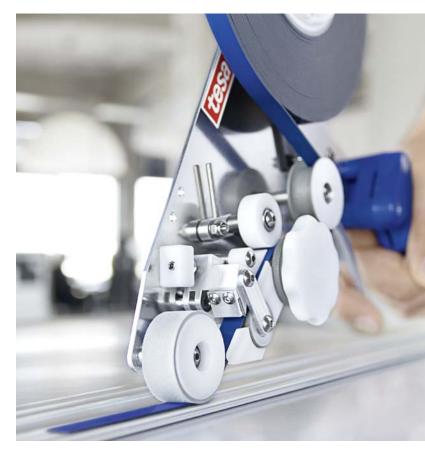

## Less Time, Lower Costs, Better Results

Our application solutions make your job easier

- Lightweight handheld application devices Custom ergonomic applicators for more efficient, accurate tape placement
- Stationary tabletop systems For the quick, precise application of mounting tapes
- Fully automated systems Programmable with pre-set length, piece control, and photo sensor cutter
- Pressurizing tools

Used to pressurize tapes to the attachment part, or to attach parts to the car body

- Custom squeegees For removal of air bubbles trapped under the surface without damaging the film
- Custom u-profile tools Used for the secure bonding and bubble-free tape application over difficult profiles
- **Pre-loaded cartridges** For a quick and simple roll exchange in the dispenser
- Custom knives For the easy and precise cutting of protection films