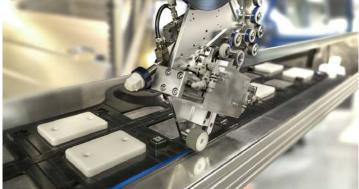

## Less Time, Lower Costs, Better Results

Our application solutions make your job easier

- Lightweight handheld application devices Custom ergonomic applicators for more efficient, accurate tape placement
- Stationary tabletop systems For the quick, precise application of mounting tapes
- Fully automated systems Programmable with pre-set length, piece control, and photo sensor cutter
- Pressurizing tools