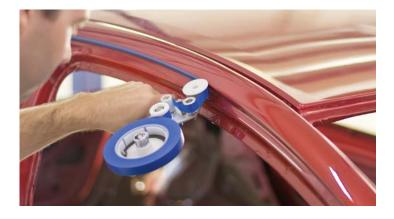

## Less Time, Lower Costs, Better Results

Our application solutions make your job easier

- Lightweight handheld application devices Custom ergonomic applicators for more efficient, accurate tape placement
- Stationary tabletop systems For the quick, precise application of mounting tapes
- Fully automated systems Programmable with pre-set length, piece control, and photo sensor cutter
- Pressurizing tools

Used to pressurize tapes to the attachment part, or to attach parts to the car body

- Custom squeegees For removal of air bubbles trapped under the surface without damaging the film
- Custom u-profile tools Used for the secure bonding and bubble-free tape application over difficult profiles
- **Pre-loaded cartridges** For a quick and simple roll exchange in the dispenser
- Custom knives For the easy and precise cutting of protection films