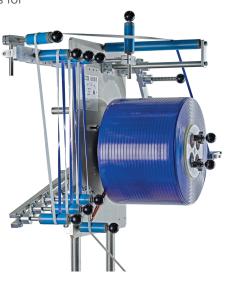

## tesa® 6081 SPOOL DISPENSER

tesa/ 6081

- Unwind tape from spools in a controlled way. Guide the tape precisely and without damage to the lamination unit.
- The brake and buffer system allows a high lamination speed and compensates for variations in line speed due to e.g. cutting processes.
- Easy operation and little set-up time translates into efficient processes.