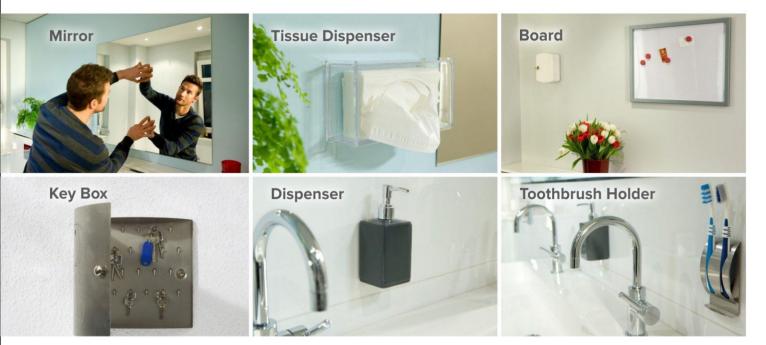

n heavy objects a secure hold.

#### **Product Description**

tesa<sup>®</sup> mounting tapes is a double-sided tape consisting of a conformable white closed cell PEfoam backing and a shear resistant modified acrylic adhesive. It is fully outdoor suitable.

#### tesa® mounting tapes features especially:

- High immediate bonding strength on rough surfaces
- Good compensation for design tolerances
- Leveling out of different thermal elongation of materials
- Shock absorption and sealing function

#### **Properties**

- Ageing resistance
- Humidity resistance
- Static shear resistance

### Recommended usage of tesa MMT per KG mirror glass

- 12mm width: 20 inches\*
- 19mm width: 13 inches\*
- 24mm width: 10 inches\*



tesa

MIRROR MOUNTING TAPI SUPER BOND



#### **Mounting Applications**



## Mirror Mount Tape

**Directions For Use** 



\*tesa<sup>®</sup>products prove their impressive quality day in, day out in demanding conditions and are regularly subjected to strict controls. All information and recommendations are provided to the best of our knowledge on the basis of our practical experience. Nevertheless tesa SE can make no warranties, express or implied, including, but not limited to any implied warranty of merchantability or fitness for a particular purpose. Therefore, the user is responsible for determining whether the tesa<sup>®</sup> product is fit for a particular purpose and suitable for the user's method of application. If you are in any doubt, our technical support staff will be glad to advise you.

tesa Tapes (India) Pvt. Ltd.

tesa SE A Beiersdorf company