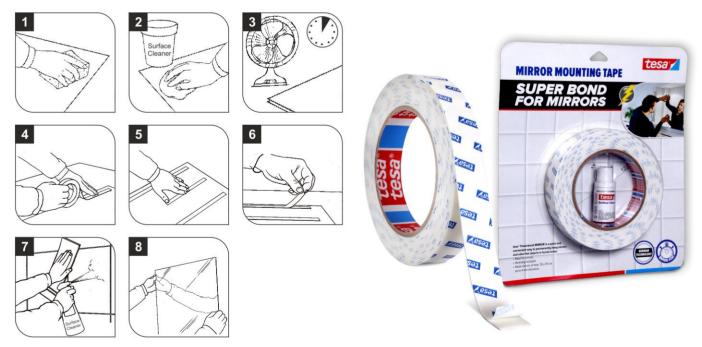

## Mirror Mount Tape

**Directions For Use** 

\*tesa<sup>®</sup>products prove their impressive quality day in, day out in demanding conditions and are regularly subjected to strict controls. All information and recommendations are provided to the best of our knowledge on the basis of our practical experience. Nevertheless tesa SE can make no warranties, express or implied, including, but not limited to any implied warranty of merchantability or fitness for a particular purpose. Therefore, the user is responsible for determining whether the tesa<sup>®</sup> product is fit for a particular purpose and suitable for the user's method of application. If you are in any doubt, our technical support staff will be glad to advise you.