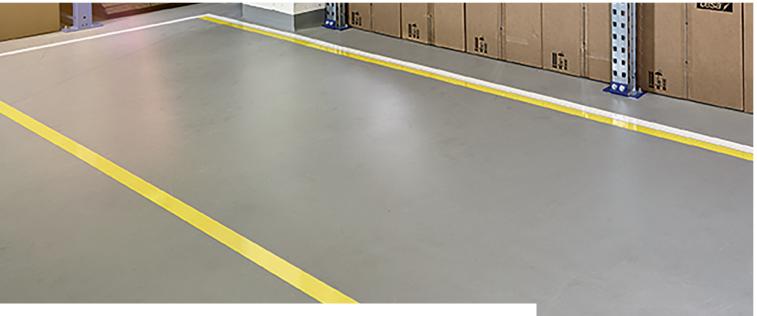

## Our safety tape assortment

Marking, warning, and anti-slip tapes are helpful tools for structuring our workplaces and making them safer. Our brightly coloured tapes are highly visible for easy identification in areas where there are safety concerns and for warning purposes – the perfect solution to complement the 5S methodology used in manufacturing. This brochure will help you to select the product most suited to your individual needs.

#### Marking and warning tapes

For permanent marking and warning applications, you need highly visible and mechanically stress-resistant tapes. Different colours make the guiding easier to understand. Particular places like fire extinguishers or first-aid stations require eye-catching marking. Different laws, guidelines, and certifications also require areas to be marked off to create a safe work environment.