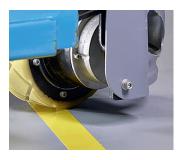

#### Marking and warning tapes

For permanent marking and warning applications, you need highly visible and mechanically stress-resistant tapes. Different colours make the guiding easier to understand. Particular places like fire extinguishers or first-aid stations require eye-catching marking. Different laws, guidelines, and certifications also require areas to be marked off to create a safe work environment.