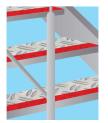

#### Anti-slip tapes

**tesa® 60954 Anti-Slip Tape Heavy Duty** has been specifically developed for permanent heavy-duty applications, such as construction vehicles or platforms and ramps. The highly durable backing consists of a PVC film coated with large mineral particles to provide extra slip resistance for extreme conditions. The bright-yellow and black-and-yellow-striped tapes are highly visible for easy identification.

**tesa® 60950/51/52 Anti-Slip Tape** is designed for applications like industrial floors, where good grip and safe footing is required. The durable backing consists of a PVC film coated with mineral particles, combined with an acrylic adhesive for secure bonding to most surfaces.