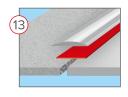

#### Mirror mounting

Permanent fastening of mirror or glass panes on wall panels. Mechanical demounting of the tape is possible.