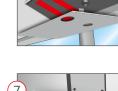

#### Straight-line masking

Sharp-edged masking of long straight lines, excellent for two-tone applications.

#### Curved fine-line masking

Sharp-edged masking for complex and curved lines, good conformability to curves.