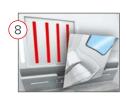

#### Large-area masking

For fast, efficient, and simple covering of large areas.

#### **General masking**

Covering of different parts during various processes – for example for sandblasting or painting processes.