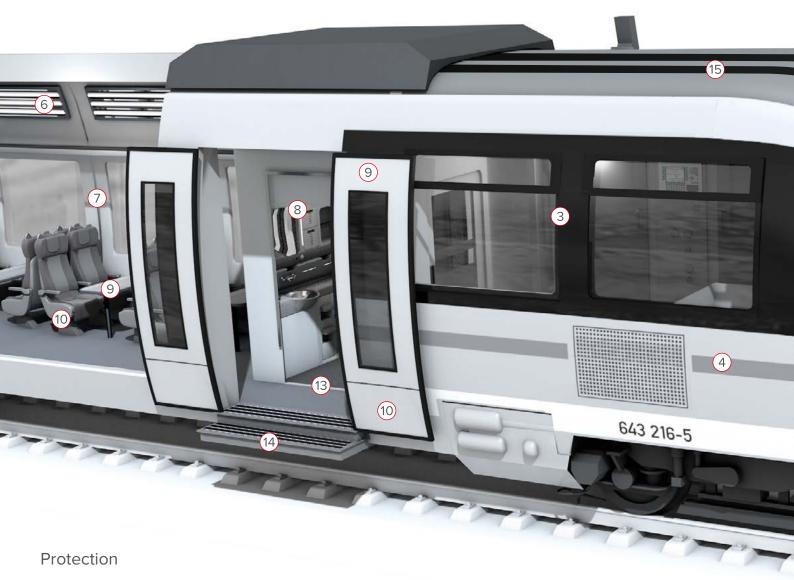

#### Temporary surface protection

Protection of delicate surfaces during production, transportation, and maintenance work – indoor and outdoor.