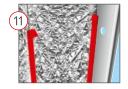

#### **Pre-mounting of small parts**

**Permanent mounting** 

Preliminary bonding of small parts to ensure better positioning before mechanical fixing.