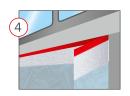

#### Masking for sealing processes

Precise masking of window and railcar body for window-sealing processes.