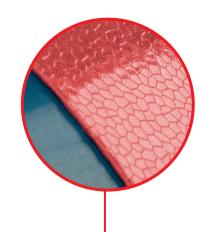

- **Unique liner structure** helps air to escape during mounting and printing
- FE-X adhesive prevents plate lifting while allowing easy plate repositioning and demounting
- **Improved product surface** ensures smooth manual tape mounting process
- High quality components deliver consistent and excellent print results