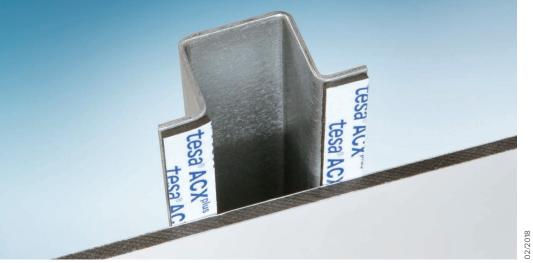

#### tesa® ACX<sup>plus</sup> – Intelligent Bonding solutions

and shear strength High ageing resistance