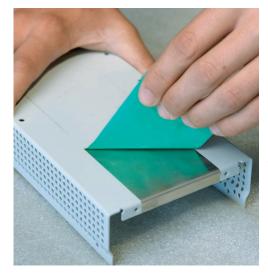

## Other Tapes

Surface Protection Tape Strong resilient tape Can be removed without leaving adhesive residue