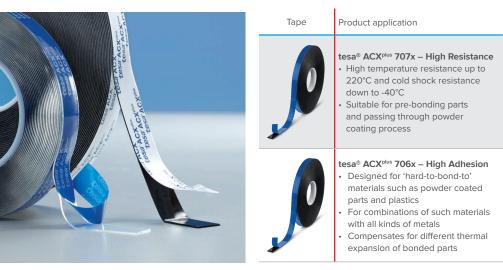

#### tesa® ACX<sup>plus</sup> – Intelligent Bonding solutions

and shear strength High ageing resistance