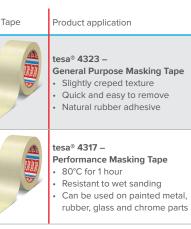

ed Tape?
  - No weld witness marks or heatspots
  - Does not damage surface of bonded parts as mechanical fixing (screws, rivets etc)
  - Stresses are distributed evenly across surface of bonded parts no weak points

Tape

- Aids productivity can move to next production stage quickly
- Easy to store and use no special requirements in terms of hazards/solvents



#### Powder Coating Masking Tapes - up to 220°C (30min.)

Таре Product application

> tesa® 50600 – Green Standard Polyester Masking Tape Masking off areas not to be coated during powder coating process One piece removal without leaving residues

tesa® 50650 – Blue Conformable **Polyester Masking Tape** Very conformable for the use on irregular shapes Sharp paint edge

Removable without leaving residues

### General Masking Tapes



## Other Tapes







Surface Protection Tape Strong resilient tape Can be removed without leaving adhesive residue



#### Product application







## Product application

tesa® 62932 – High Density Foam Tape High immediate bonding strength for fast and reliable assembly even at low pressure Thin foam backing allows compensation for small design gaps

#### tesa® 4957 –

General Purpose Foam Tape High immediate bond on rough surfaces Very good compensation for design tolerances Good shock absorption

#### tesa® ACX<sup>plus</sup> – Intelligent Bonding solutions





and shear strength High ageing resistance