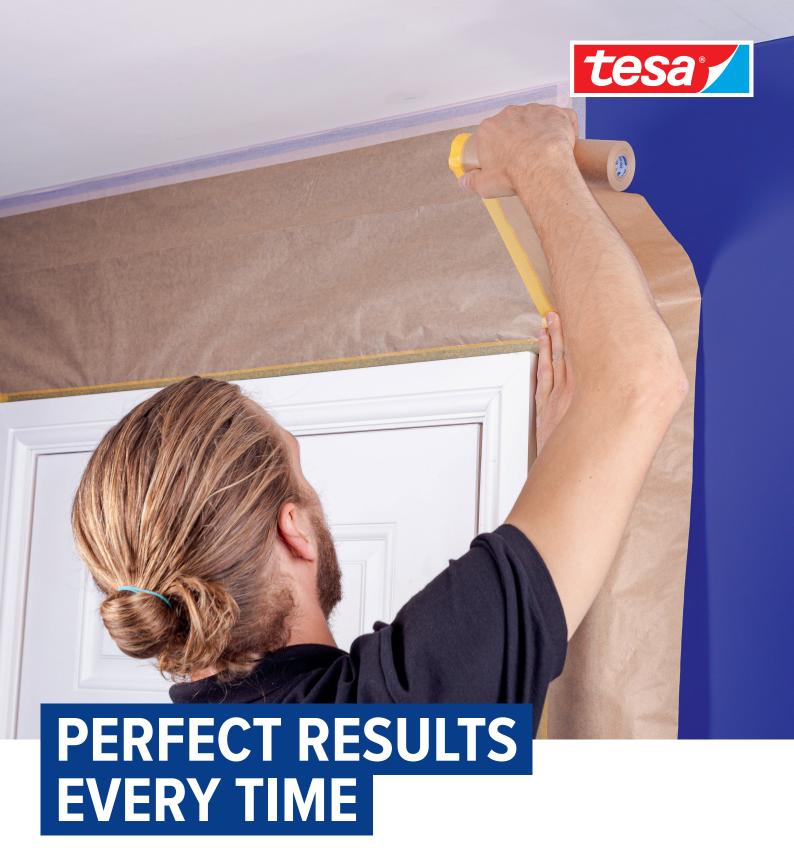

#spraywithtesa

**Efficient Masking for Spray Painting** 

#### **High-Quality Masking Tapes for Spray Painting**

The importance of masking tapes and proper preparation whilst spray painting can be the difference between a 2 day job and a 3-4 day job. Masking correctly can save you time and your reputation, removing the need to touch up any overspray or paint bleeds that can be more frequent than when painting with a brush or roller. Masking can strongly impact efficiency and the overall quality of finish. Only the use of appropriate masking products that offer reliable quality, and using them in the correct way, can help to deliver optimal results.

- · Skirting boards and doors
- Windows internal and external
- Ceilings
- Floors
- · Light switches and plug sockets

This folder will help you to select the product best suited to your individual needs.

#### Overview – Surfaces and applications to consider when spray painting

| Skirting boards and doors       | Skirtings and doors come in all shapes and sizes, most with an intricate design that's pleasing on the eye but tricky for the decorator. Your masking tape will need to be strong yet flexible to not tear whilst bonding to the contours and textures of the surface.                            |
|---------------------------------|---------------------------------------------------------------------------------------------------------------------------------------------------------------------------------------------------------------------------------------------------------------------------------------------------|
| Windows - internal and external | Wood, aluminium and uPVC are some of the materials used to produce window frames. They all have different surface finishes and qualities. Keep this in mind when choosing your masking tape. Be mindful that UV rays can effect your tape when being used inside as well as outside.              |
| Ceilings                        | Covering the ceiling whilst spraying walls and woodwork is very important. However due to the tricky nature of working on the ceiling, masking has to be efficient and reliable. You need to be assured that the tape will not sag or creep when in place and only come down when you want it to. |
| Floors                          | Choosing the right tape to mask floors can be tricky. Is there a carpet to consider? Is it a wooden floor? Has the wooden floor been varnished? Or is the floor a certain type of ceramic tile? Choosing the correct tape here can save you having to carry out work at your own cost.            |
| Light switches and plug sockets | When spray painting, the walls are a very focal point, so you have to make sure your finish is clean and sharp or it can easily be noticed. Masking light switches and plug sockets can easily be overlooked. As these are mostly plastic, any paintbleed can be spoted easily.                   |
|                                 |                                                                                                                                                                                                                                                                                                   |