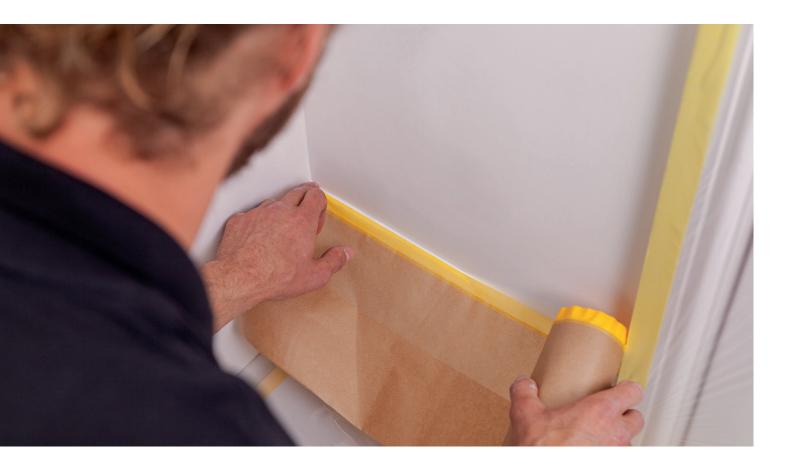

#### **High-Quality Masking Tapes for Spray Painting**

The importance of masking tapes and proper preparation whilst spray painting can be the difference between a 2 day job and a 3-4 day job. Masking correctly can save you time and your reputation, removing the need to touch up any overspray or paint bleeds that can be more frequent than when painting with a brush or roller. Masking can strongly impact efficiency and the overall quality of finish. Only the use of appropriate masking products that offer reliable quality, and using them in the correct way, can help to deliver optimal results.

#### Overview – Surfaces and applications to consider when spray painting

| Skirting boards and doors       | Skirtings and doors come in all shapes and sizes, most with an intricate design that's pleasing on the eye but tricky for the decorator. Your masking tape will need to be strong yet flexible to not tear whilst bonding to the contours and textures of the surface.                            |
|---------------------------------|---------------------------------------------------------------------------------------------------------------------------------------------------------------------------------------------------------------------------------------------------------------------------------------------------|
| Windows - internal and external | Wood, aluminium and uPVC are some of the materials used to produce window frames. They all have different surface finishes and qualities. Keep this in mind when choosing your masking tape. Be mindful that UV rays can effect your tape when being used inside as well as outside.              |
| Ceilings                        | Covering the ceiling whilst spraying walls and woodwork is very important. However due to the tricky nature of working on the ceiling, masking has to be efficient and reliable. You need to be assured that the tape will not sag or creep when in place and only come down when you want it to. |
| Floors                          | Choosing the right tape to mask floors can be tricky. Is there a carpet to consider? Is it a wooden floor? Has the wooden floor been varnished? Or is the floor a certain type of ceramic tile? Choosing the correct tape here can save you having to carry out work at your own cost.            |
| Light switches and plug sockets | When spray painting, the walls are a very focal point, so you have to make sure your finish is clean and sharp or it can easily be noticed. Masking light switches and plug sockets can easily be overlooked. As these are mostly plastic, any paintbleed can be spoted easily.                   |
|                                 |                                                                                                                                                                                                                                                                                                   |

#### Application

- The 2-in-1 solution for masking and protecting large areas
- Flat, sharp edges to paint and lacquer
- · For smooth and slightly textured surfaces

• For smooth and slightly textured surfaces • 6 months residue free removal