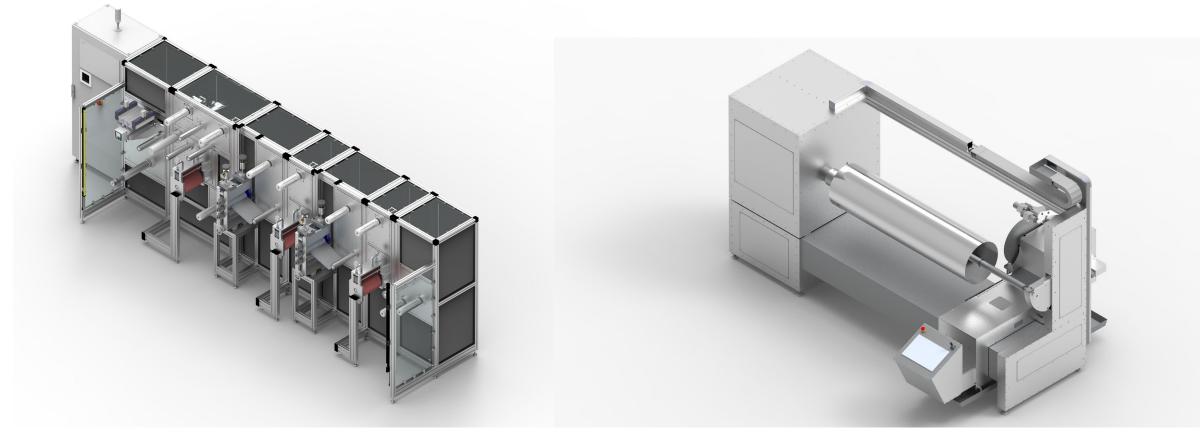

## Our Core Products: Rotary Die Cutting & Slitter

### **Modular Rotary Die Cutting System**

#### Introduction to Our Core Products for Converters: Slitting and Rotary Die-Cutting

Slitting system: built from aluminium, easy to operate, offering precise positioning and featuring advanced functionalities.

 $\rightarrow$ 

Modular rotary diecutting system: servo-driven, expandable and equipped with various accessories for tailored production.

 $\rightarrow$ 