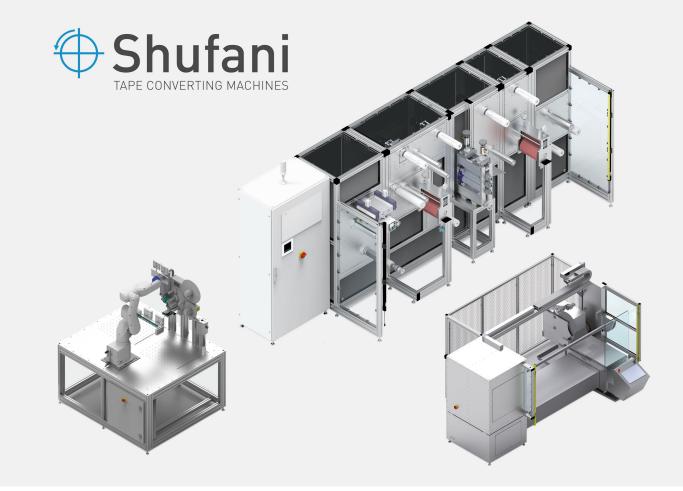

#### **Automation Solutions**

## Our Core Products: Rotary Die Cutting & Slitter

### **Modular Rotary Die Cutting System**

#### Introduction to Our Core Products for Converters: Slitting and Rotary Die-Cutting

Slitting system: built from aluminium, easy to operate, offering precise positioning and featuring advanced functionalities.

 $\rightarrow$ 

Modular rotary diecutting system: servo-driven, expandable and equipped with various accessories for tailored production.

 $\rightarrow$ 