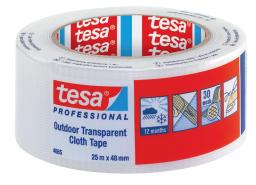

#### tesa® Multi-purpose Outdoor Cloth Tape

#### 4621

# Easy masking for plaster work and various applications

- > UV-resistant for 8 weeks
- Residue-free removable from many surfaces inc. wooden floors and concrete
- > Usable at temperatures up to +90 °C
- > Tearable by hand lengthways and crossways
- > Mesh: 100 threads/inch<sup>2</sup>

Where? On all surfaces such as facades, walls,

floors and cables

Why? Clean edges for painting and plastering

indoors and outdoors

**Result** Clean plaster work indoors and outdoors

| Dimensions and packaging                          |       |       |  |  |
|---------------------------------------------------|-------|-------|--|--|
| m:mm                                              | 25:50 | 50:50 |  |  |
| Rolls IP/PU                                       | 1/30  | 1/36  |  |  |
| PU/Pallet                                         | 45    | 36    |  |  |
| Colours                                           |       |       |  |  |
| 100 mesta Pin |       |       |  |  |