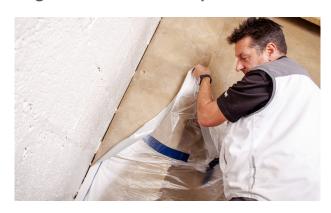

# For demanding paint work on sensitive surfaces

- > Low Tack Masking Tape
- > Easy to use
- > Thin and tear-resistant

 Residue-free removal, even from sensitive surfaces such as various wallpapers and freshly painted surfaces

Where?

On smooth, sensitive surfaces such as decorative wallpaper, veneer skirting boards and coatings that have not completely dried

Why?

Unharmed sensitive surfaces and extra

sharp paint edges

Result

In-tact surfaces and extra-sharp, precise

varnish and paint edges

| Dimensions and packaging   |      |      |      |      |  |  |
|----------------------------|------|------|------|------|--|--|
| m:mm 50:19 50:25 50:38 50: |      |      |      |      |  |  |
| Rolls IP/PU                | 8/48 | 6/36 | 4/24 | 3/18 |  |  |
| PU/Pallet                  | 70   | 70   | 70   | 70   |  |  |
| . 0/1 01100                | , ,  | , 0  | , 0  | , 0  |  |  |