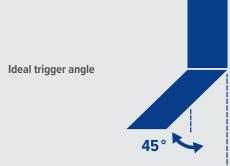

#### Important: press firmly!

It is also important to press down firmly on the edge of the tape when applying. For reliably perfect masking results and clean paint edges without leaks or bleeds.

Another important factor is the ambient temperature during application. The range from 5 °C to 40 °C is ideal for adhesion. During the colder months, the adhesive tapes should be stored at a moderate temperature (> 15 °C). Adhesion is significantly reduced at lower application temperatures. For extreme applications, the winter tapes Premium Plastering Tape 4843 and PE Plastering Tape 4845 (page 24) can be used at 0 °C or -15 °C.