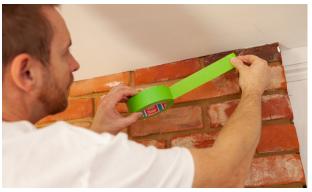

# Masking tape for rough surfaces and demanding painting applications

- > Strong adhesion, good binding of paints and fillers
- > High tear resistance
- > Bright green colour is extremely visible
- > Easy to tape curves

Where? On all stable surfaces (not for sensitive

surfaces such as wallpaper, veneer skirting

boards, old paintwork)

**Why?** Strong adhesion for up to 6 drying cycles

**Result** Precise paint and varnish edges on straight

lines, curves and cambers

| Dimensions and packaging  |       |      |      |  |  |  |
|---------------------------|-------|------|------|--|--|--|
| m:mm 50:25* 50:38* 50:50* |       |      |      |  |  |  |
| Rolls IP/PU               | 12/72 | 8/48 | 6/36 |  |  |  |
| PU/Pallet                 | 24    | 24   | 24   |  |  |  |