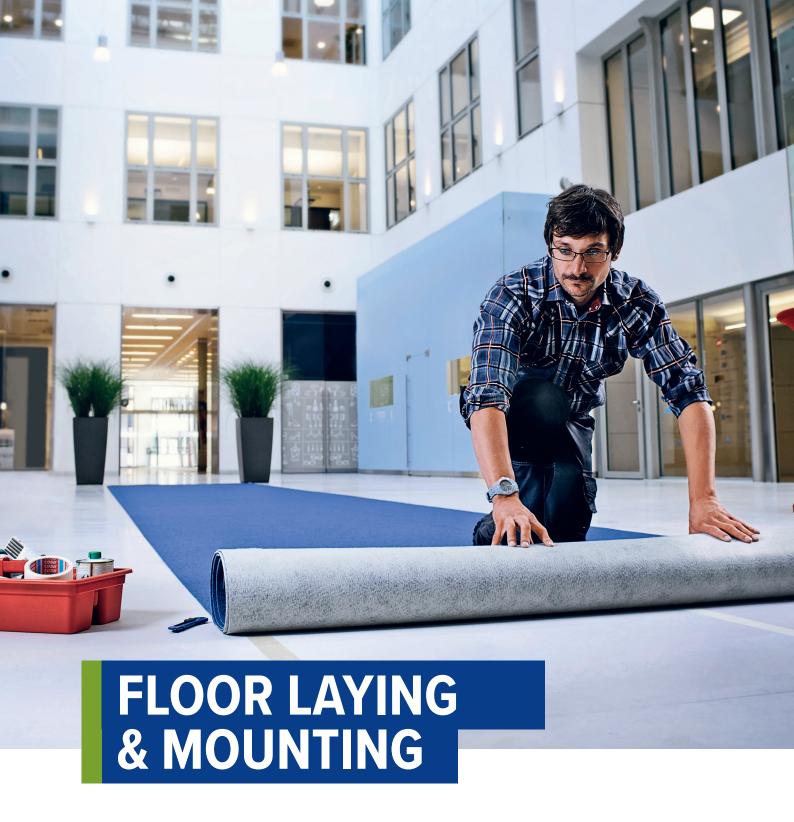

# THE PERFECT SOLUTION FOR EVERY APPLICATION

| Masking & protection indoors  | Overview: Which tape does what indoors?                                                                                                               | 6 – 15<br>9 |
|-------------------------------|-------------------------------------------------------------------------------------------------------------------------------------------------------|-------------|
| Masking & protection outdoors | Overview: Which tape does what outdoors?                                                                                                              | 18 – 23     |
| Repairing                     | Overview: Which repairing to use and whenProducts for repairingPro Tip: The perfect peel                                                              | 26–29       |
| Floor laying & mounting       | Overview: Which tape does what in floor laying & mounting? Products for floor laying & mounting Pro Tip: Drill-free mounting Pro Tip: Optimal storage | 31-39       |
| Marking & insulation          | Overview: Which tape does what in marking & insulation?Products for marking & insulation                                                              |             |
| Technical specifications      | Detailed product information                                                                                                                          |             |