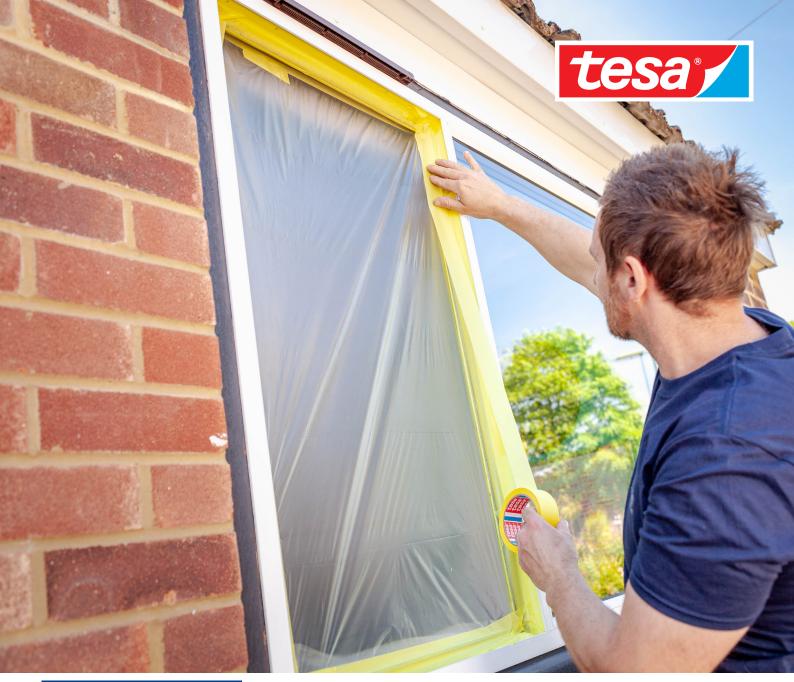

# Precise masking for extremely flat, razor-sharp paint and varnish edges

Where? On smooth and lightly textured surfaces

Why? Translucent backing enables accurate

positioning, consistent adhesive guarantees

perfect results

Result Flat, razor-sharp paint edges

| Dimensions and packaging          |       |      |      |      |      |  |  |
|-----------------------------------|-------|------|------|------|------|--|--|
| m:mm 50:9 50:19 50:25 50:38 50:50 |       |      |      |      |      |  |  |
| Rolls IP/PU                       | 12/96 | 8/48 | 6/36 | 4/24 | 3/18 |  |  |
| PU/Pallet                         | 80    | 80   |      |      |      |  |  |
|                                   |       |      |      |      |      |  |  |