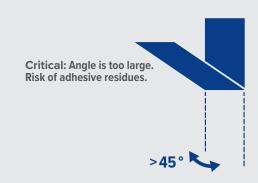

#### Important: press firmly!

It is also important to press down firmly on the edge of the tape when applying. For reliably perfect masking results and clean paint edges without leaks or bleeds.

Another important factor is the ambient temperature during application. The range from 5 °C to 40 °C is ideal for adhesion. During the colder months, the adhesive tapes should be stored at a moderate temperature (> 15 °C). Adhesion is significantly reduced at lower application temperatures. For extreme applications, the winter tapes Premium Plastering Tape 4843 and PE Plastering Tape 4845 (page 24) can be used at 0 °C or -15 °C.