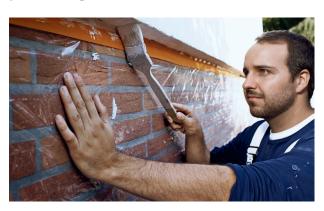

# Perfect painting and varnishing results

- > Thin, tear-resistant specialty paper
- > Supple and reliable
- > Semi-transparent for exact positioning
- > UV-resistant for 26 weeks
- > For door and window frames as well as shutters
- Surfaces such as PVC (including old PVC), glass, aluminium, anodised aluminium, wood and lightly textured surfaces (e.g. mortar and grout)

Where? Smooth and lightly textured surfaces

Why? Highly weatherproof and UV-resistant adhesive

and backing material

**Result** Easy removal without unwanted tearing

| Dimensions and packaging |       |       |       |       |  |
|--------------------------|-------|-------|-------|-------|--|
| m:mm                     | 50:19 | 50:25 | 50:38 | 50:50 |  |
| Rolls IP/PU              | 8/48  | 6/36  | 4/24  | 3/18  |  |
| PU/Pallet                | 80    | 80    | 80    | 80    |  |