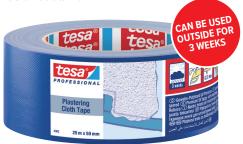

# tesa® Plastering Cloth Tape UV 4363

### Reliable protection of valuable surfaces

- > UV-resistant for 3 weeks
- > Strong adhesion even on rough surfaces
- > Easy to tear by hand
- > Waterproof and usable from 5 °C
- Easy to remove
- Mesh: 65 threads/inch<sup>2</sup>

Where? Smooth and sensitive surfaces such as

window frames and facade elements

**Why?** Perfect protection of sensitive surfaces,

e.g. in construction work

**Result** Well-protected surfaces

| Dimensions and packaging |       |       |  |  |  |
|--------------------------|-------|-------|--|--|--|
| m:mm                     | 25:38 | 25:50 |  |  |  |
| Rolls IP/PU              | 6/36  | 6/24  |  |  |  |
| PU/Pallet                | 30    | 36    |  |  |  |
| Colours                  |       |       |  |  |  |