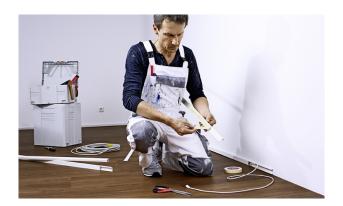

#### **Correct application**

No matter how good our tapes are, if you ignore the condition and cleanliness of the application surface, the quality of the bond can suffer considerably. Contamination from dust, moisture, grease or oils is critical and should definitely be removed.

#### **Pro Tip**

Clean surface = good adhesion

due to e.g. dust, moisture, oils or grease

#### Important: press firmly!

It is also important to press down firmly on the edge of the tape when applying. For reliably perfect masking results and clean paint edges without leaks or bleeds.

Another important factor is the ambient temperature during application. The range from 5 °C to 40 °C is ideal for adhesion. During the colder months, the adhesive tapes should be stored at a moderate temperature (> 15 °C). Adhesion is significantly reduced at lower application temperatures. For extreme applications, the winter tapes Premium Plastering Tape 4843 and PE Plastering Tape 4845 (page 24) can be used at 0 °C or -15 °C.