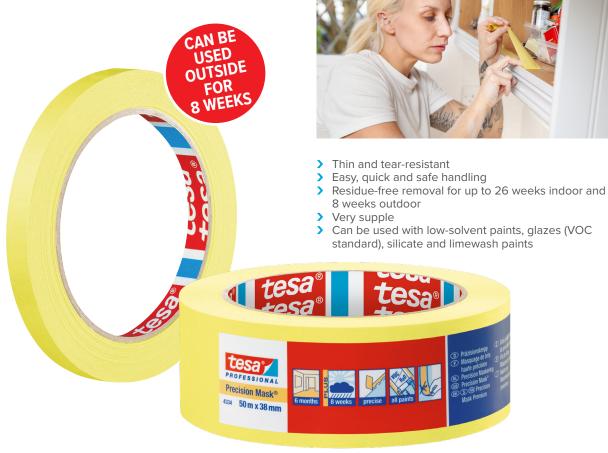

# Precise masking for extremely flat, razor-sharp paint and varnish edges

Where? On smooth and lightly textured surfaces

Why? Translucent backing enables accurate

positioning, consistent adhesive guarantees

perfect results

Result Flat, razor-sharp paint edges

| Dimensions and packaging          |       |      |      |      |      |  |  |
|-----------------------------------|-------|------|------|------|------|--|--|
| m:mm 50:9 50:19 50:25 50:38 50:50 |       |      |      |      |      |  |  |
| Rolls IP/PU                       | 12/96 | 8/48 | 6/36 | 4/24 | 3/18 |  |  |
| PU/Pallet                         | 80    | 80   |      |      |      |  |  |
|                                   |       |      |      |      |      |  |  |