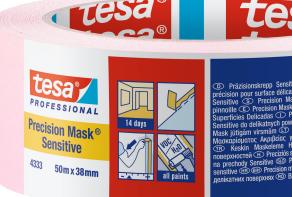

# For demanding paint work on sensitive surfaces

- > Low Tack Masking Tape
- > Easy to use
- > Thin and tear-resistant

 Residue-free removal, even from sensitive surfaces such as various wallpapers and freshly painted surfaces

Where?

On smooth, sensitive surfaces such as decorative wallpaper, veneer skirting boards and coatings that have not completely dried

Why?

Unharmed sensitive surfaces and extra

sharp paint edges

Result

In-tact surfaces and extra-sharp, precise

varnish and paint edges

| Dimensions and packaging   |      |      |      |      |  |  |
|----------------------------|------|------|------|------|--|--|
| m:mm 50:19 50:25 50:38 50: |      |      |      |      |  |  |
| Rolls IP/PU                | 8/48 | 6/36 | 4/24 | 3/18 |  |  |
| PU/Pallet                  | 70   | 70   | 70   | 70   |  |  |
| . 0/1 01100                | , ,  | , 0  | , 0  | , 0  |  |  |