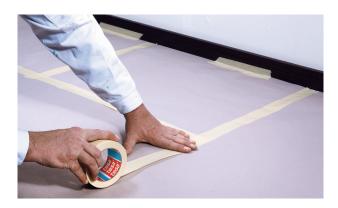

# Masking of curves and creative wall design

- Very supple and flexible
- > Easily torn by hand
- > Excellent adhesion
- > High adhesion on rough surfaces
- > Always apply stretched to avoid colour bleed

Where? Smooth to rough surfaces

Why? The tape can be easily applied to curves or

cambers

**Result** Curves taped quickly in one operation

| Dimensions and packaging |        |  |  |  |  |
|--------------------------|--------|--|--|--|--|
| m:mm                     | 50:19* |  |  |  |  |
| Rolls IP/PU              | 16/96  |  |  |  |  |
| PU/Pallet                | 16     |  |  |  |  |
|                          |        |  |  |  |  |