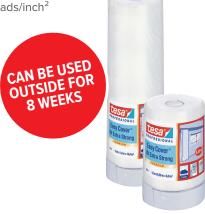

# tesa Easy Cover® Precision PLUS

4365

# Extremely sharp edges & large-area protection in one step

- Combination of translucent, supple film and tesa® Precision Mask 4334 PLUS
- Suitable for airless applications
- > Flat, sharp paint and varnish edges
- Residue-free removal for up to 6 months indoor and 8 weeks outdoor

Where? Smooth and lightly textured surfaces

indoors and outdoors

Why? Translucent backing enables good positioning, uniform adhesion guarantees

perfect results

Result Razor-sharp, flat paint and varnish edges

and a clean working area

This product is also available as tesa® Precision Mask® **4334 on page 6**.

| Dimensions and packaging            |      |      |      |      |  |  |  |
|-------------------------------------|------|------|------|------|--|--|--|
| m:mm 33:550 33:1400 33:2100 17:2600 |      |      |      |      |  |  |  |
| Rolls IP/PU                         | 8/64 | 8/32 | 8/32 | 8/32 |  |  |  |
| PU/Pallet                           | 24   | 24   | 20   | 20   |  |  |  |