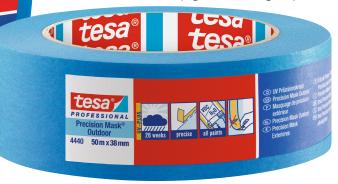

### Which tape does what outdoors?

|                                                                                                                                                                                                                                                                                                                                                                                                                                                                                                                                                                                                                                                                                                                                                                                                                                                                                                                                                                                                                                                                                                                                                                                                                                                                                                                                                                                                                                                                                                                                                                                                                                                                                                                                                                                                                                                                                                                                                                                                                                                                                                                                | Product number                                        | Adhesion to<br>smooth<br>surfaces | Adhesion to rough surfaces | Quality of the paint edge Hand tearability | UV-resistance<br>(outdoors) | Page |
|--------------------------------------------------------------------------------------------------------------------------------------------------------------------------------------------------------------------------------------------------------------------------------------------------------------------------------------------------------------------------------------------------------------------------------------------------------------------------------------------------------------------------------------------------------------------------------------------------------------------------------------------------------------------------------------------------------------------------------------------------------------------------------------------------------------------------------------------------------------------------------------------------------------------------------------------------------------------------------------------------------------------------------------------------------------------------------------------------------------------------------------------------------------------------------------------------------------------------------------------------------------------------------------------------------------------------------------------------------------------------------------------------------------------------------------------------------------------------------------------------------------------------------------------------------------------------------------------------------------------------------------------------------------------------------------------------------------------------------------------------------------------------------------------------------------------------------------------------------------------------------------------------------------------------------------------------------------------------------------------------------------------------------------------------------------------------------------------------------------------------------|-------------------------------------------------------|-----------------------------------|----------------------------|--------------------------------------------|-----------------------------|------|
|                                                                                                                                                                                                                                                                                                                                                                                                                                                                                                                                                                                                                                                                                                                                                                                                                                                                                                                                                                                                                                                                                                                                                                                                                                                                                                                                                                                                                                                                                                                                                                                                                                                                                                                                                                                                                                                                                                                                                                                                                                                                                                                                | 4440 tesa® Precision Mask<br>Outdoor UV PLUS          |                                   | **                         | *****                                      | 26 weeks                    | 18   |
|                                                                                                                                                                                                                                                                                                                                                                                                                                                                                                                                                                                                                                                                                                                                                                                                                                                                                                                                                                                                                                                                                                                                                                                                                                                                                                                                                                                                                                                                                                                                                                                                                                                                                                                                                                                                                                                                                                                                                                                                                                                                                                                                | 4363 tesa® Plastering Cloth<br>Tape UV                | ••••                              | **                         |                                            | 3 weeks                     | 19   |
|                                                                                                                                                                                                                                                                                                                                                                                                                                                                                                                                                                                                                                                                                                                                                                                                                                                                                                                                                                                                                                                                                                                                                                                                                                                                                                                                                                                                                                                                                                                                                                                                                                                                                                                                                                                                                                                                                                                                                                                                                                                                                                                                | 4621 tesa® Multi-purpose<br>Outdoor Cloth Tape        | •••                               | **                         | *****                                      | 8 weeks                     | 19   |
| NOTE OF THE PARTY  | 4373 tesa Easy Cover®<br>UV Extra Strong              | ••••                              | ***                        | -                                          | 8 weeks                     | 20   |
| 1000 / 1000 / 1000 / 1000 / 1000 / 1000 / 1000 / 1000 / 1000 / 1000 / 1000 / 1000 / 1000 / 1000 / 1000 / 1000 / 1000 / 1000 / 1000 / 1000 / 1000 / 1000 / 1000 / 1000 / 1000 / 1000 / 1000 / 1000 / 1000 / 1000 / 1000 / 1000 / 1000 / 1000 / 1000 / 1000 / 1000 / 1000 / 1000 / 1000 / 1000 / 1000 / 1000 / 1000 / 1000 / 1000 / 1000 / 1000 / 1000 / 1000 / 1000 / 1000 / 1000 / 1000 / 1000 / 1000 / 1000 / 1000 / 1000 / 1000 / 1000 / 1000 / 1000 / 1000 / 1000 / 1000 / 1000 / 1000 / 1000 / 1000 / 1000 / 1000 / 1000 / 1000 / 1000 / 1000 / 1000 / 1000 / 1000 / 1000 / 1000 / 1000 / 1000 / 1000 / 1000 / 1000 / 1000 / 1000 / 1000 / 1000 / 1000 / 1000 / 1000 / 1000 / 1000 / 1000 / 1000 / 1000 / 1000 / 1000 / 1000 / 1000 / 1000 / 1000 / 1000 / 1000 / 1000 / 1000 / 1000 / 1000 / 1000 / 1000 / 1000 / 1000 / 1000 / 1000 / 1000 / 1000 / 1000 / 1000 / 1000 / 1000 / 1000 / 1000 / 1000 / 1000 / 1000 / 1000 / 1000 / 1000 / 1000 / 1000 / 1000 / 1000 / 1000 / 1000 / 1000 / 1000 / 1000 / 1000 / 1000 / 1000 / 1000 / 1000 / 1000 / 1000 / 1000 / 1000 / 1000 / 1000 / 1000 / 1000 / 1000 / 1000 / 1000 / 1000 / 1000 / 1000 / 1000 / 1000 / 1000 / 1000 / 1000 / 1000 / 1000 / 1000 / 1000 / 1000 / 1000 / 1000 / 1000 / 1000 / 1000 / 1000 / 1000 / 1000 / 1000 / 1000 / 1000 / 1000 / 1000 / 1000 / 1000 / 1000 / 1000 / 1000 / 1000 / 1000 / 1000 / 1000 / 1000 / 1000 / 1000 / 1000 / 1000 / 1000 / 1000 / 1000 / 1000 / 1000 / 1000 / 1000 / 1000 / 1000 / 1000 / 1000 / 1000 / 1000 / 1000 / 1000 / 1000 / 1000 / 1000 / 1000 / 1000 / 1000 / 1000 / 1000 / 1000 / 1000 / 1000 / 1000 / 1000 / 1000 / 1000 / 1000 / 1000 / 1000 / 1000 / 1000 / 1000 / 1000 / 1000 / 1000 / 1000 / 1000 / 1000 / 1000 / 1000 / 1000 / 1000 / 1000 / 1000 / 1000 / 1000 / 1000 / 1000 / 1000 / 1000 / 1000 / 1000 / 1000 / 1000 / 1000 / 1000 / 1000 / 1000 / 1000 / 1000 / 1000 / 1000 / 1000 / 1000 / 1000 / 1000 / 1000 / 1000 / 1000 / 1000 / 1000 / 1000 / 1000 / 1000 / 1000 / 1000 / 1000 / 1000 / 1000 / 1000 / 1000 / 1000 / 1000 / 1000 / 1000 / 1000 / 1000 / 1000 / 1000 / 1000 / 1000 / 1000 / 1000 / 10 | 4369 tesa Easy Cover®<br>UV                           | ••••                              | **                         | -                                          | 3 weeks                     | 20   |
|                                                                                                                                                                                                                                                                                                                                                                                                                                                                                                                                                                                                                                                                                                                                                                                                                                                                                                                                                                                                                                                                                                                                                                                                                                                                                                                                                                                                                                                                                                                                                                                                                                                                                                                                                                                                                                                                                                                                                                                                                                                                                                                                | 4843<br>tesa® Premium Plastering Tape<br>Orange       | •                                 | **                         | ****                                       | 2 weeks                     | 21   |
| TOSS TOTAL AND A STATE OF THE S | 4845<br>tesa® PE Plastering Tape                      | •••                               |                            | ****                                       | 12 weeks                    | 21   |
| CSS /                                                                                                                                                                                                                                                                                                                                                                                                                                                                                                                                                                                                                                                                                                                                                                                                                                                                                                                                                                                                                                                                                                                                                                                                                                                                                                                                                                                                                                                                                                                                                                                                                                                                                                                                                                                                                                                                                                                                                                                                                                                                                                                          | 67001<br>tesa® s-PVC Plastering Tape<br>Embossed      | •••                               |                            | *****                                      | 6 weeks                     | 22   |
| TESSO A TESTO  | 60399 tesa® s-PVC Plastering<br>Tape Standard, Smooth | •••                               | -                          | ****                                       | 2 weeks                     | 23   |
| COST OF OR                                                                                                                                                                                                                                                                                                                                                                                                                                                                                                                                                                                                                                                                                                                                                                                                                                                                                                                                                                                                                                                                                                                                                                                                                                                                                                                                                                                                                                                                                                                                                                                                                                                                                                                                                                                                                                                                                                                                                                                                                                                                                                                     | 4836<br>tesa® Double-Sided Masking Tape               | •••                               |                            | ****                                       | 6 weeks                     | 23   |

# Perfect painting and varnishing results

- > Thin, tear-resistant specialty paper
- > Supple and reliable
- > Semi-transparent for exact positioning
- > UV-resistant for 26 weeks
- > For door and window frames as well as shutters
- Surfaces such as PVC (including old PVC), glass, aluminium, anodised aluminium, wood and lightly textured surfaces (e.g. mortar and grout)

Where? Smooth and lightly textured surfaces

Why? Highly weatherproof and UV-resistant adhesive

and backing material

**Result** Easy removal without unwanted tearing

| Dimensions and packaging |       |       |       |       |  |
|--------------------------|-------|-------|-------|-------|--|
| m:mm                     | 50:19 | 50:25 | 50:38 | 50:50 |  |
| Rolls IP/PU              | 8/48  | 6/36  | 4/24  | 3/18  |  |
| PU/Pallet                | 80    | 80    | 80    | 80    |  |