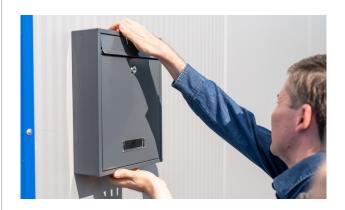

#### **Use on special surfaces**

Outdoor plastic surfaces can age significantly as a result of weather and environmental conditions. PVC windows and door frames often develop a brittle, chalky surface. Avoid creating noticeable streaks when removing the tape. We recommend testing an area beforehand using a strip of transparent tesafilm®: apply firmly to the surface and remove quickly. The residues on the tesafilm® provide information about the degree of weathering of the material and any dirt stuck in the pores.

#### Our recommendation:

- $\bullet\,$  Perform an adhesion test with transparent tesafilm  $^{\!8}.$
- Advise that it may not be possible to carry out professional adhesion on these surfaces.
- Offer cleaning of the profile as an additional service.

Anti-adhesive surfaces, sealants and silicone profiles, Teflon, polyethylene and polypropylene are often found outdoors. For these applications you will need specialty adhesive tapes.