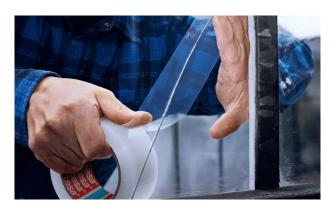

#### **Use on special surfaces**

Outdoor plastic surfaces can age significantly as a result of weather and environmental conditions. PVC windows and door frames often develop a brittle, chalky surface. Avoid creating noticeable streaks when removing the tape. We recommend testing an area beforehand using a strip of transparent tesafilm®: apply firmly to the surface and remove quickly. The residues on the tesafilm® provide information about the degree of weathering of the material and any dirt stuck in the pores.

#### Our recommendation:

- $\bullet\,$  Perform an adhesion test with transparent tesafilm  $^{\!8}.$
- Advise that it may not be possible to carry out professional adhesion on these surfaces.
- Offer cleaning of the profile as an additional service.