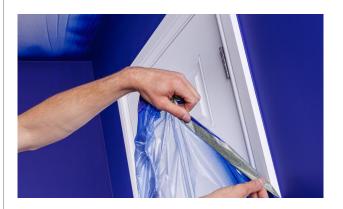

#### tesa Easy Cover® Paper

4364

# Large-area masking and protection for painting and spray painting

- > Specially coated paper binds paint and varnishes
- Combination of special high-quality paper and tesa® Masking Tape

Where? Smooth and lightly textured surfaces

**Why?** This 2-in-1 solution enables time-saving large-area masking and protection in one

sten

**Result** Clean paint and varnish edges, reliable binding of paint to the protective paper

| Dimensions and packaging |        |        |  |  |  |
|--------------------------|--------|--------|--|--|--|
| m:mm                     | 25:180 | 25:300 |  |  |  |
| Rolls IP/PU              | 10/40  | 10/20  |  |  |  |
| PU/Pallet                | 36     | 24     |  |  |  |
|                          |        |        |  |  |  |