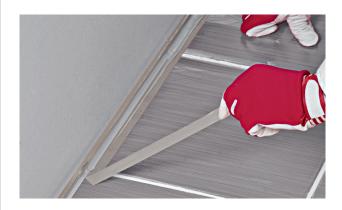

# tesa® Fibreglass Tape 60101

# Sealing of joints, holes and cracks in drywall

- > Light adhesion
- > Repositionable
- > High tear-resistance

Where? At panel joints and repair points

**Why?** The fibreglass cloth tape adheres equally

well to most surfaces – even rough

surfaces

Result Flush fillings without cracks

| Dimensions and packaging |              |  |  |  |  |
|--------------------------|--------------|--|--|--|--|
| m:mm                     | 25:48        |  |  |  |  |
| Rolls IP/PU              | <b>-</b> /48 |  |  |  |  |
| PU/Pallet                | 36           |  |  |  |  |
|                          | •            |  |  |  |  |