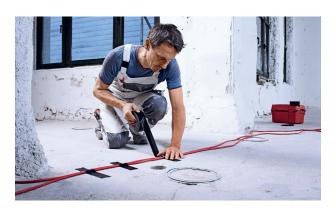

Our weather resistant, robust tapes and protective films enable you to work faster and cleaner – complete with residue-free removal. Also perfect for reliable protection of plaster and facades!

# Easy masking for plaster work and various applications

- > UV-resistant for 8 weeks
- Residue-free removable from many surfaces inc. wooden floors and concrete
- > Usable at temperatures up to +90 °C
- > Tearable by hand lengthways and crossways
- > Mesh: 100 threads/inch<sup>2</sup>

Where? On all surfaces such as facades, walls,

floors and cables

Why? Clean edges for painting and plastering

indoors and outdoors

**Result** Clean plaster work indoors and outdoors

| Dimensions and packaging                          |       |       |  |  |
|---------------------------------------------------|-------|-------|--|--|
| m:mm                                              | 25:50 | 50:50 |  |  |
| Rolls IP/PU                                       | 1/30  | 1/36  |  |  |
| PU/Pallet                                         | 45    | 36    |  |  |
| Colours                                           |       |       |  |  |
| 100 mesta Pin |       |       |  |  |