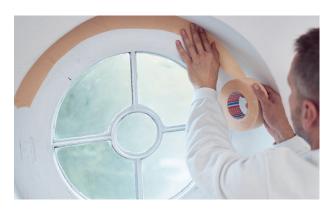

# Precise masking for extremely flat, razor-sharp paint and varnish edges

Where? On smooth and lightly textured surfaces

Why? Translucent backing enables accurate

positioning, consistent adhesive guarantees

perfect results

Result Flat, razor-sharp paint edges

| Dimensions and packaging          |       |      |      |      |      |  |  |
|-----------------------------------|-------|------|------|------|------|--|--|
| m:mm 50:9 50:19 50:25 50:38 50:50 |       |      |      |      |      |  |  |
| Rolls IP/PU                       | 12/96 | 8/48 | 6/36 | 4/24 | 3/18 |  |  |
| PU/Pallet                         | 80    | 80   |      |      |      |  |  |
|                                   |       |      |      |      |      |  |  |