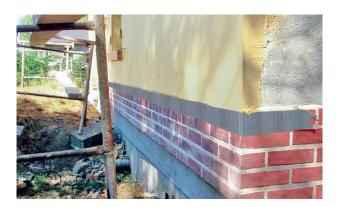

Our weather resistant, robust tapes and protective films enable you to work faster and cleaner – complete with residue-free removal. Also perfect for reliable protection of plaster and facades!

# Easy masking for plaster work and various applications

- > UV-resistant for 8 weeks
- Residue-free removable from many surfaces inc. wooden floors and concrete
- > Usable at temperatures up to +90 °C
- > Tearable by hand lengthways and crossways
- > Mesh: 100 threads/inch<sup>2</sup>

Where? On all surfaces such as facades, walls,

floors and cables

Why? Clean edges for painting and plastering

indoors and outdoors

**Result** Clean plaster work indoors and outdoors

| Dimensions and packaging                          |       |       |  |  |
|---------------------------------------------------|-------|-------|--|--|
| m:mm                                              | 25:50 | 50:50 |  |  |
| Rolls IP/PU                                       | 1/30  | 1/36  |  |  |
| PU/Pallet                                         | 45    | 36    |  |  |
| Colours                                           |       |       |  |  |
| 100 mesta Pin |       |       |  |  |