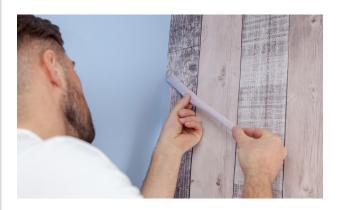

# Precise masking for extremely flat, razor-sharp paint and varnish edges

Where? On smooth and lightly textured surfaces

Why? Translucent backing enables accurate

positioning, consistent adhesive guarantees

perfect results

Result Flat, razor-sharp paint edges

| Dimensions and packaging          |       |      |      |      |      |  |  |
|-----------------------------------|-------|------|------|------|------|--|--|
| m:mm 50:9 50:19 50:25 50:38 50:50 |       |      |      |      |      |  |  |
| Rolls IP/PU                       | 12/96 | 8/48 | 6/36 | 4/24 | 3/18 |  |  |
| PU/Pallet                         | 80    | 80   |      |      |      |  |  |
|                                   |       |      |      |      |      |  |  |