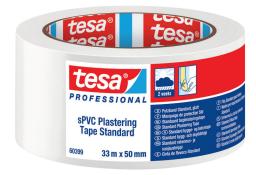

### Which tape does what outdoors?

|                                                                                                                                                                                                                                                                                                                                                                                                                                                                                                                                                                                                                                                                                                                                                                                                                                                                                                                                                                                                                                                                                                                                                                                                                                                                                                                                                                                                                                                                                                                                                                                                                                                                                                                                                                                                                                                                                                                                                                                                                                                                                                                                | Product number                                        | Adhesion to<br>smooth<br>surfaces | Adhesion to rough surfaces | Quality of the paint edge Hand tearability | UV-resistance<br>(outdoors) | Page |
|--------------------------------------------------------------------------------------------------------------------------------------------------------------------------------------------------------------------------------------------------------------------------------------------------------------------------------------------------------------------------------------------------------------------------------------------------------------------------------------------------------------------------------------------------------------------------------------------------------------------------------------------------------------------------------------------------------------------------------------------------------------------------------------------------------------------------------------------------------------------------------------------------------------------------------------------------------------------------------------------------------------------------------------------------------------------------------------------------------------------------------------------------------------------------------------------------------------------------------------------------------------------------------------------------------------------------------------------------------------------------------------------------------------------------------------------------------------------------------------------------------------------------------------------------------------------------------------------------------------------------------------------------------------------------------------------------------------------------------------------------------------------------------------------------------------------------------------------------------------------------------------------------------------------------------------------------------------------------------------------------------------------------------------------------------------------------------------------------------------------------------|-------------------------------------------------------|-----------------------------------|----------------------------|--------------------------------------------|-----------------------------|------|
|                                                                                                                                                                                                                                                                                                                                                                                                                                                                                                                                                                                                                                                                                                                                                                                                                                                                                                                                                                                                                                                                                                                                                                                                                                                                                                                                                                                                                                                                                                                                                                                                                                                                                                                                                                                                                                                                                                                                                                                                                                                                                                                                | 4440 tesa® Precision Mask<br>Outdoor UV PLUS          |                                   | **                         | *****                                      | 26 weeks                    | 18   |
|                                                                                                                                                                                                                                                                                                                                                                                                                                                                                                                                                                                                                                                                                                                                                                                                                                                                                                                                                                                                                                                                                                                                                                                                                                                                                                                                                                                                                                                                                                                                                                                                                                                                                                                                                                                                                                                                                                                                                                                                                                                                                                                                | 4363 tesa® Plastering Cloth<br>Tape UV                | ••••                              | **                         |                                            | 3 weeks                     | 19   |
|                                                                                                                                                                                                                                                                                                                                                                                                                                                                                                                                                                                                                                                                                                                                                                                                                                                                                                                                                                                                                                                                                                                                                                                                                                                                                                                                                                                                                                                                                                                                                                                                                                                                                                                                                                                                                                                                                                                                                                                                                                                                                                                                | 4621 tesa® Multi-purpose<br>Outdoor Cloth Tape        | •••                               | **                         | *****                                      | 8 weeks                     | 19   |
| NOTE OF THE PARTY  | 4373 tesa Easy Cover®<br>UV Extra Strong              | ••••                              | ***                        | -                                          | 8 weeks                     | 20   |
| 1000 / 1000 / 1000 / 1000 / 1000 / 1000 / 1000 / 1000 / 1000 / 1000 / 1000 / 1000 / 1000 / 1000 / 1000 / 1000 / 1000 / 1000 / 1000 / 1000 / 1000 / 1000 / 1000 / 1000 / 1000 / 1000 / 1000 / 1000 / 1000 / 1000 / 1000 / 1000 / 1000 / 1000 / 1000 / 1000 / 1000 / 1000 / 1000 / 1000 / 1000 / 1000 / 1000 / 1000 / 1000 / 1000 / 1000 / 1000 / 1000 / 1000 / 1000 / 1000 / 1000 / 1000 / 1000 / 1000 / 1000 / 1000 / 1000 / 1000 / 1000 / 1000 / 1000 / 1000 / 1000 / 1000 / 1000 / 1000 / 1000 / 1000 / 1000 / 1000 / 1000 / 1000 / 1000 / 1000 / 1000 / 1000 / 1000 / 1000 / 1000 / 1000 / 1000 / 1000 / 1000 / 1000 / 1000 / 1000 / 1000 / 1000 / 1000 / 1000 / 1000 / 1000 / 1000 / 1000 / 1000 / 1000 / 1000 / 1000 / 1000 / 1000 / 1000 / 1000 / 1000 / 1000 / 1000 / 1000 / 1000 / 1000 / 1000 / 1000 / 1000 / 1000 / 1000 / 1000 / 1000 / 1000 / 1000 / 1000 / 1000 / 1000 / 1000 / 1000 / 1000 / 1000 / 1000 / 1000 / 1000 / 1000 / 1000 / 1000 / 1000 / 1000 / 1000 / 1000 / 1000 / 1000 / 1000 / 1000 / 1000 / 1000 / 1000 / 1000 / 1000 / 1000 / 1000 / 1000 / 1000 / 1000 / 1000 / 1000 / 1000 / 1000 / 1000 / 1000 / 1000 / 1000 / 1000 / 1000 / 1000 / 1000 / 1000 / 1000 / 1000 / 1000 / 1000 / 1000 / 1000 / 1000 / 1000 / 1000 / 1000 / 1000 / 1000 / 1000 / 1000 / 1000 / 1000 / 1000 / 1000 / 1000 / 1000 / 1000 / 1000 / 1000 / 1000 / 1000 / 1000 / 1000 / 1000 / 1000 / 1000 / 1000 / 1000 / 1000 / 1000 / 1000 / 1000 / 1000 / 1000 / 1000 / 1000 / 1000 / 1000 / 1000 / 1000 / 1000 / 1000 / 1000 / 1000 / 1000 / 1000 / 1000 / 1000 / 1000 / 1000 / 1000 / 1000 / 1000 / 1000 / 1000 / 1000 / 1000 / 1000 / 1000 / 1000 / 1000 / 1000 / 1000 / 1000 / 1000 / 1000 / 1000 / 1000 / 1000 / 1000 / 1000 / 1000 / 1000 / 1000 / 1000 / 1000 / 1000 / 1000 / 1000 / 1000 / 1000 / 1000 / 1000 / 1000 / 1000 / 1000 / 1000 / 1000 / 1000 / 1000 / 1000 / 1000 / 1000 / 1000 / 1000 / 1000 / 1000 / 1000 / 1000 / 1000 / 1000 / 1000 / 1000 / 1000 / 1000 / 1000 / 1000 / 1000 / 1000 / 1000 / 1000 / 1000 / 1000 / 1000 / 1000 / 1000 / 1000 / 1000 / 1000 / 1000 / 1000 / 1000 / 1000 / 1000 / 1000 / 10 | 4369 tesa Easy Cover®<br>UV                           | ••••                              | **                         | -                                          | 3 weeks                     | 20   |
|                                                                                                                                                                                                                                                                                                                                                                                                                                                                                                                                                                                                                                                                                                                                                                                                                                                                                                                                                                                                                                                                                                                                                                                                                                                                                                                                                                                                                                                                                                                                                                                                                                                                                                                                                                                                                                                                                                                                                                                                                                                                                                                                | 4843<br>tesa® Premium Plastering Tape<br>Orange       | •                                 | **                         | ****                                       | 2 weeks                     | 21   |
| TOSS TOTAL AND A STATE OF THE S | 4845<br>tesa® PE Plastering Tape                      | •••                               |                            | ****                                       | 12 weeks                    | 21   |
| CSS /                                                                                                                                                                                                                                                                                                                                                                                                                                                                                                                                                                                                                                                                                                                                                                                                                                                                                                                                                                                                                                                                                                                                                                                                                                                                                                                                                                                                                                                                                                                                                                                                                                                                                                                                                                                                                                                                                                                                                                                                                                                                                                                          | 67001<br>tesa® s-PVC Plastering Tape<br>Embossed      | •••                               |                            | *****                                      | 6 weeks                     | 22   |
| TESSO A TESTO  | 60399 tesa® s-PVC Plastering<br>Tape Standard, Smooth | •••                               | -                          | ****                                       | 2 weeks                     | 23   |
| COST OF OR                                                                                                                                                                                                                                                                                                                                                                                                                                                                                                                                                                                                                                                                                                                                                                                                                                                                                                                                                                                                                                                                                                                                                                                                                                                                                                                                                                                                                                                                                                                                                                                                                                                                                                                                                                                                                                                                                                                                                                                                                                                                                                                     | 4836<br>tesa® Double-Sided Masking Tape               | •••                               |                            | ****                                       | 6 weeks                     | 23   |