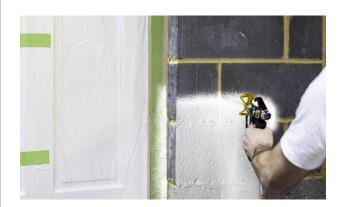

# Masking tape for rough surfaces and demanding painting applications

- > Strong adhesion, good binding of paints and fillers
- > High tear resistance
- > Bright green colour is extremely visible
- > Easy to tape curves

Where? On all stable surfaces (not for sensitive

surfaces such as wallpaper, veneer skirting

boards, old paintwork)

**Why?** Strong adhesion for up to 6 drying cycles

**Result** Precise paint and varnish edges on straight

lines, curves and cambers

| Dimensions and packaging  |       |      |      |  |  |  |
|---------------------------|-------|------|------|--|--|--|
| m:mm 50:25* 50:38* 50:50* |       |      |      |  |  |  |
| Rolls IP/PU               | 12/72 | 8/48 | 6/36 |  |  |  |
| PU/Pallet                 | 24    | 24   | 24   |  |  |  |