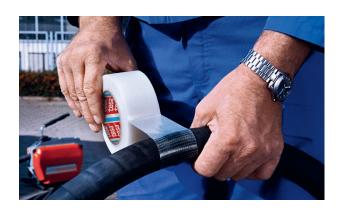

#### tesa® Multi-purpose Outdoor Cloth Tape

#### 4621

# Easy masking for plaster work and various applications

- > UV-resistant for 8 weeks
- Residue-free removable from many surfaces inc. wooden floors and concrete
- > Usable at temperatures up to +90 °C
- > Tearable by hand lengthways and crossways
- > Mesh: 100 threads/inch<sup>2</sup>

Where? On all surfaces such as facades, walls,

floors and cables

Why? Clean edges for painting and plastering

indoors and outdoors

**Result** Clean plaster work indoors and outdoors

| Dimensions and packaging                          |       |       |  |  |
|---------------------------------------------------|-------|-------|--|--|
| m:mm                                              | 25:50 | 50:50 |  |  |
| Rolls IP/PU                                       | 1/30  | 1/36  |  |  |
| PU/Pallet                                         | 45    | 36    |  |  |
| Colours                                           |       |       |  |  |
| 100 mesta Pin |       |       |  |  |