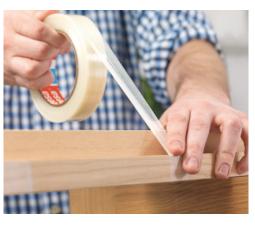

### Choosing the Right Packaging Tape

Whether for light or heavy cartons, short transportation or long overseas trips, our packaging tapes ensure peace of mind and security of shipments under all conditions. Our range also encompasses packaging tapes for all requirements - such as those required for recycled board, hard to stick to surfaces, cold rooms and freezers.

Our tried and tested adhesive systems are key to choosing the right tape for the right application. Our adhesive systems include water-based acrylic, natural rubber, and solvent based acrylic. For hard to adhere surfaces and recycled board, we recommend our natural rubber based adhesive systems.