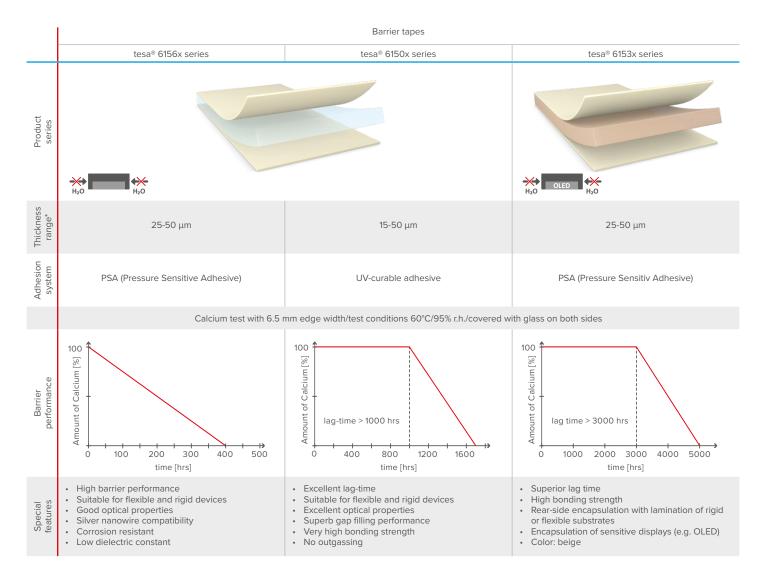

#### **General features:**

- Excellent optical properties
- Suitable for rigid and flexible OLEDs
- Superior barrier performance
- Silver nanowire compatible
- · Low and stable dielectric constant