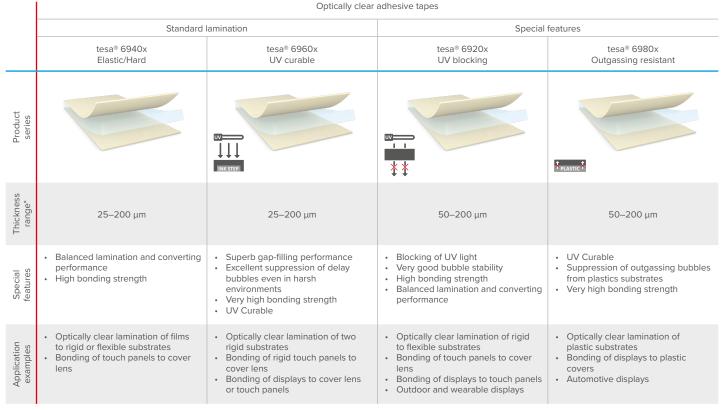

#### **General features:**

- High transmission and low haze
- Excellent temperature, humidity, and UV resistance
- Excellent whitening resistance
- Smooth and easy liner removal
- Acid-free

\* Certain thicknesses are not standard products, but samples are available.