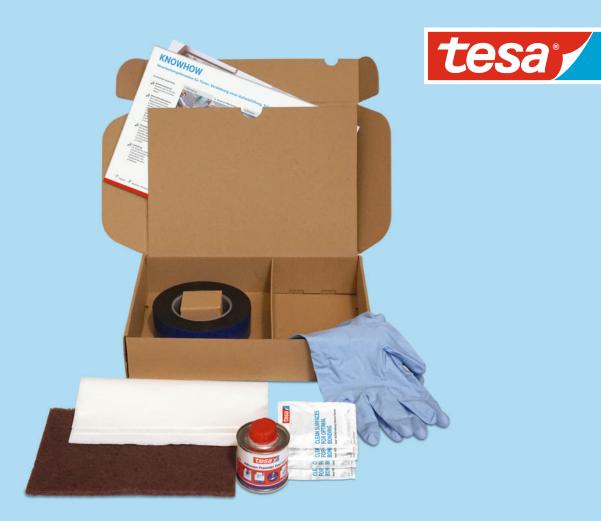

## Content

| # Article                              | Dimensions             | Quantity in Set | Application                                                                                                 |
|----------------------------------------|------------------------|-----------------|-------------------------------------------------------------------------------------------------------------|
| 1. tesa® ACX <sup>plus</sup> 7074      | 8 x 40 mm              | 1               | Bonding the door panel with the frame                                                                       |
| 2. Abrasive pad                        | 152 x 229 mm           | 1               | Abrading (slightly roughening) the door panel and frame                                                     |
| 3. tesa® 60153 Fast Cure               | 100 ml                 | 1               | Pretreatment of the surfaces with adhesion promoter and a lint-free cloth                                   |
| 4. tesa® 60040 Industry Cleaner Sachet | 80 x 100 mm            | 4               | Wet cleaning of the surface of the door panel and door frame with a cleaning cloth, soaked with tesa® 60040 |
| 5. Protective gloves                   | 270 mm<br>(Size Large) | 1               | Protective gloves to use when cleaning and priming the surfaces                                             |
| 6. Lint-free cloth                     | 305 x 305 mm           | 4               | Dry cleaning e.g. after abrading     Application of the adhesion promoter onto the surfaces                 |
| 7. Brochure                            | 210 x 297 mm           | 1               | Description of the complete assortment for the window and door industry                                     |
| 8. Table of contents                   | 210 x297 mm            | 1               | Description of contents of the door panel assembly kit                                                      |
| 9. Application guide                   | 210 x 297 mm           | 1               | Tips and hints for the correct tape application                                                             |