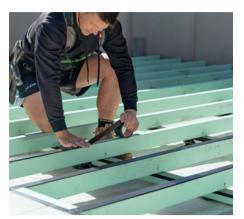

## Enhance the lifespan of your joists with tesa® JoistSeal

tesa<sup>®</sup> JoistSeal is constructed with a PET/PE woven fabric backing combined with an aggressive acrylic adhesive. The waterproof backing is easily hand tearable to allow for quick and seamless application, while still maintaining its durability to avoid splitting and fraying over time. The high-performance weather resistant adhesive allows for long term application in colder climates and is designed to stick well to all types of joists.

tesa<sup>®</sup> JoistSeal incorporates a linerless self-wound construction, meaning faster application and less mess on site. Users can expect up to 2x faster application when compared to traditional liner-based tapes.

**The end result:** A reliable and durable joist protection tape that is quick and easy to apply, and will significantly extend the lifespan of joists.